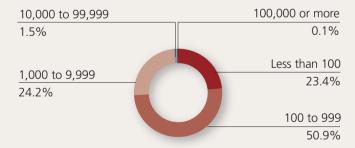

Sumitomo Mitsui Banking Corporation                | 35,927                                  |
| The Master Trust Bank of Japan, Ltd.(Trust Account | ) 33,184                                |
| Nippon Life Insurance Company                      | 26,400                                  |
| Mizuho Corporate Bank, Ltd.                        | 23,791                                  |
| Japan Trustee Services Bank, Ltd.(Trust Account)   | 22,667                                  |
| SSBT OD05 OMNIBUS ACCOUNT - TREATY CLIENT          | S 15,657                                |
| Japan Trustee Services Bank, Ltd.(Trust Account1)  | 15,182                                  |

# **Breakdown of Shareholders**

## Shareholdings by Type of Shareholder



# **Shareholders by Number of Shares Held**



## For more detailed information, please contact:

Tokyo Electric Power Company

- Shareholder & Investor Relations Group, Corporate Affairs Department
- Finance Planning Group, Accounting & Treasury Department 1-3, Uchisaiwai-cho 1-chome, Chiyoda-ku, Tokyo 100-8560, Japan Phone: +81-3-6373-1111 Facsimile: +81-3-3596-8508