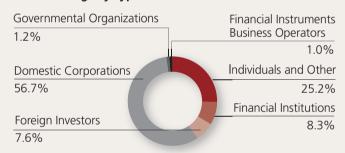

| 42,676                                  |
| Sumitomo Mitsui Banking Corporation                | 35,927                                  |
| The Master Trust Bank of Japan, Ltd.(Trust Account | ) 33,184                                |
| Nippon Life Insurance Company                      | 26,400                                  |
| Mizuho Corporate Bank, Ltd.                        | 23,791                                  |
| Japan Trustee Services Bank, Ltd.(Trust Account)   | 22,667                                  |
| SSBT OD05 OMNIBUS ACCOUNT - TREATY CLIENT          | S 15,657                                |
| Japan Trustee Services Bank, Ltd.(Trust Account1)  | 15,182                                  |

# **Breakdown of Shareholders**

## Shareholdings by Type of Shareholder



# **Shareholders by Number of Shares Held**



## For more detailed information, please contact:

Tokyo Electric Power Company

- Shareholder & Investor Relations Group, Corporate Affairs Department
- Finance Planning Group, Accounting & Treasury Department 1-3, Uchisaiwai-cho 1-chome, Chiyoda-ku, Tokyo 100-8560, Japan Phone: +81-3-6373-1111 Facsimile: +81-3-3596-8508