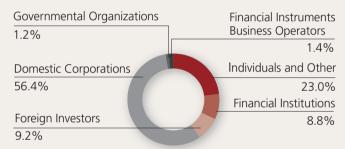

2,676                                  |
| The Master Trust Bank of Japan, Ltd.(Trust Account | 36,261                                  |
| Sumitomo Mitsui Banking Corporation                | 35,927                                  |
| Nippon Life Insurance Company                      | 26,400                                  |
| Mizuho Bank, Ltd. (MHBK)                           | 23,791                                  |
| Japan Trustee Services Bank, Ltd.(Trust Account)   | 22,154                                  |
| Japan Trustee Services Bank, Ltd. (Trust Account6) | 17,685                                  |
| Japan Trustee Services Bank, Ltd.(Trust Account5)  | 17,663                                  |

## **Breakdown of Shareholders**

## **Shareholdings by Type of Shareholder**



## **Shareholders by Number of Shares Held**



## For more detailed information, please contact:

Tokyo Electric Power Company

Shareholder & Investor Relations Group, Corporate Affairs Department Finance Planning Group, Accounting & Treasury Department

1-3, Uchisaiwai-cho 1-chome, Chiyoda-ku, Tokyo 100-8560, Japan Phone: +81-3-6373-1111

## **TEPCO Investor Relations Website**

http://www.tepco.co.jp/en/corpinfo/ir/top-e.html