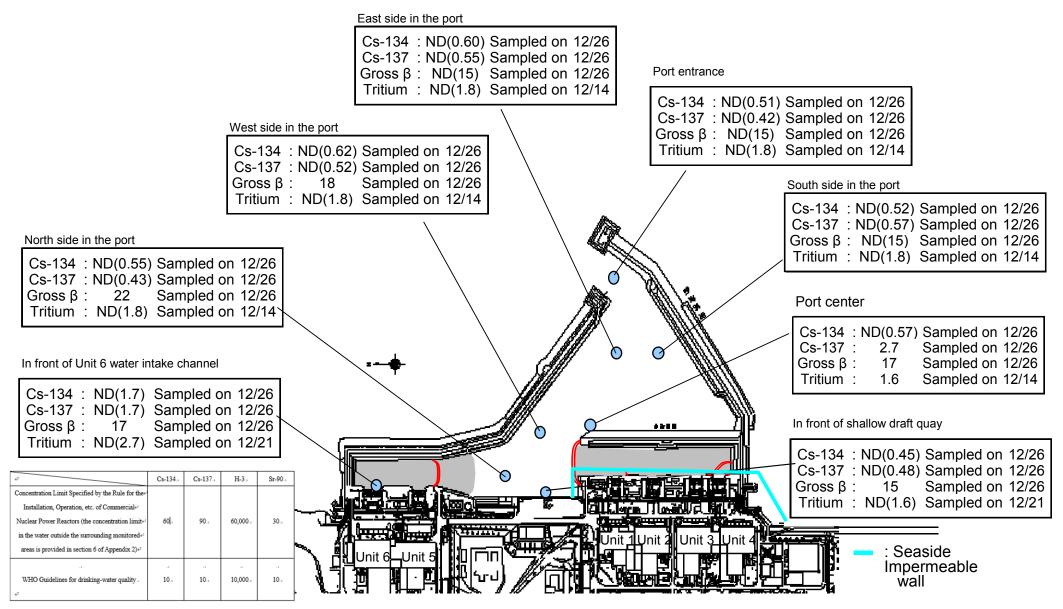

## 2. Analysis Results of Seawater Obtained around Fukushima Daiichi NPS (Inside of the Port of Fukushima Daiichi NPS)

December 28, 2015 Tokyo Electric Power Company

Unit: Bq/L "ND"s below indicate that the measurement results are below the detection limits, and the detection limit of each radioactive material is provided in parentheses. %The figures provided below for each point are the latest ones of "Detailed Analysis Results in the Port, around the Discharge Channel and the Bank Protection of Fukushima Daiichi NPS".

Concentration Limit Specified by the Rule: Concentration Limit Specified by the Rule for the Installation, Operation, etc. of Commercial Nuclear Power Reactors (the concentration limit in the water outside the surrounding monitored areas is provided in section 6 of Appendix 3)