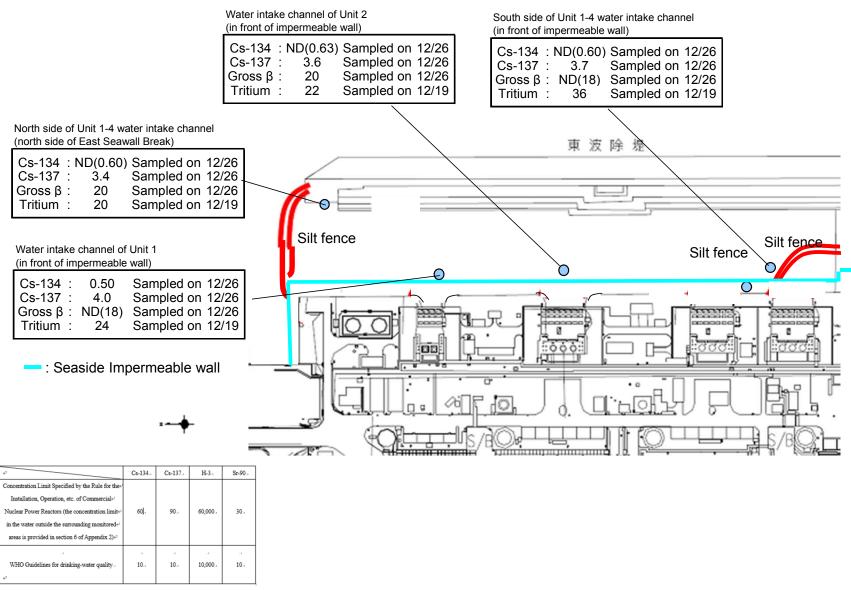

## 3. Analysis Results of Seawater Obtained around Fukushima Daiichi NPS (Inside of Unit 1-4 Water Intake Channel)

December 28, 2016 Tokyo Electric Power Company Holdings, Incorporated

• Unit: Bq/L "ND" indicates that the measurement result is below the detection limit, and the detection limit of each radioactive material is provided in parentheses.

• The figures provided below for each point are the latest ones of "Detailed Analysis Results in the Port around Discharge Channel and Bank Protection of Fukushima Daiichi NPS".

Concentration Limit Specified by the Rule: Concentration Limit Specified by the Rule for the Installation, Operation, etc. of Commercial Nuclear Power Reactors (the concentration limit in the water outside the surrounding monitored areas is provided in section 6 of Appendix 2)