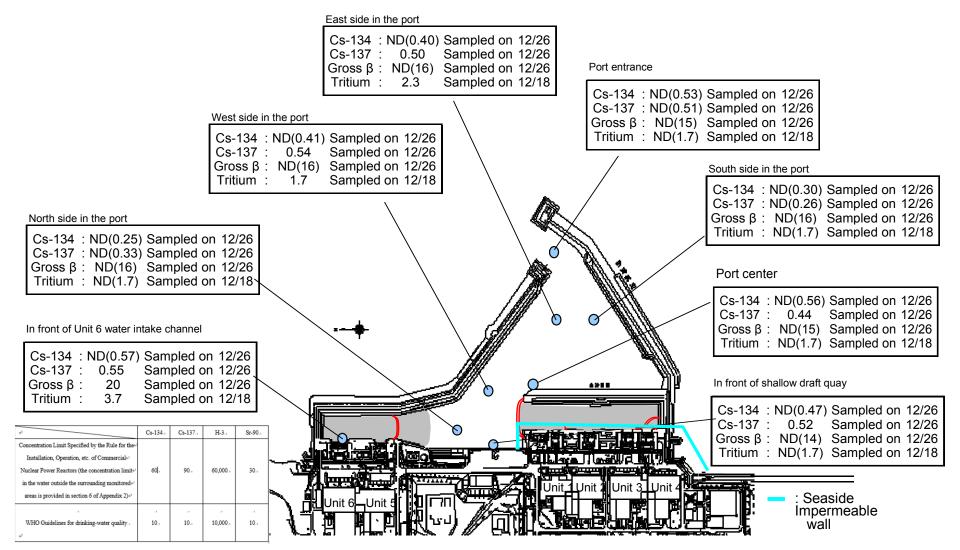

2. Analysis Results of Seawater Obtained around Fukushima Daiichi NPS (Inside of the Port of Fukushima Daiichi NPS)

December 28, 2017
Tokyo Electric Power Company Holdings, Incorporated
Fukushima Daiichi D & D Engineerring Company

- · Unit: Bq/L "ND"s below indicate that the measurement results are below the detection limits, and the detection limit of each radioactive material is provided in parentheses.
- •The figures provided below for each point are the latest ones of "Detailed Analysis Results in the Port, around the Discharge Channel and the Bank Protection of Fukushima Daiichi NPS".

Concentration Limit Specified by the Rule: Concentration Limit Specified by the Rule for the Installation, Operation, etc. of Commercial Nuclear Power Reactors (the concentration limit in the water outside the surrounding monitored areas is provided in section 6 of Appendix 3)