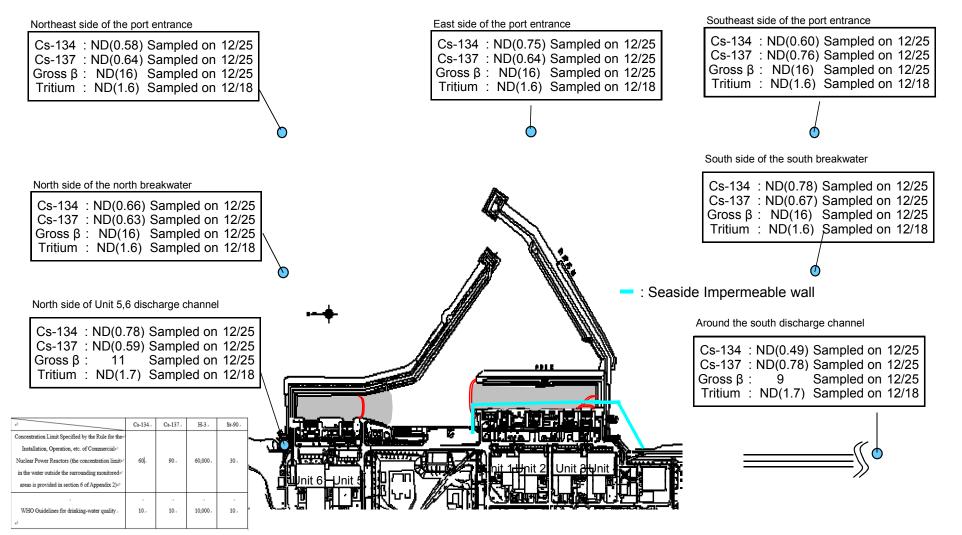

## As of 12:00 AM on December 28, 2017

## 1. Analysis Results of Seawater Obtained around Fukushima Daiichi NPS (Area around the Outside of the Port of Fukushima Daiichi NPS)

December 28, 2017 Tokyo Electric Power Company Holdings, Incorporated Fukushima Daiichi D & D Engineerring Company

Unit: Bq/L "ND"s below indicate that the measurement results are below the detection limits, and the detection limit of each radioactive material is provided in parentheses. The figures provided below for each point are the latest ones of "Detailed Analysis Results in the Port, around the Discharge Channel and the Bank Protection of Fukushima Daiichi NPS".