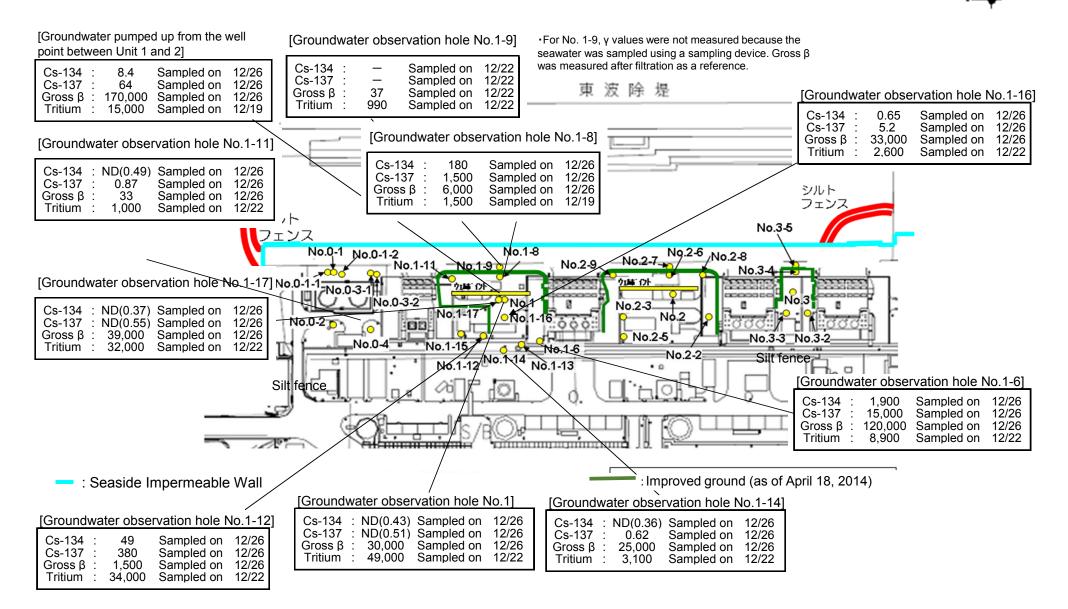

## 4. Analysis Results of Groundwater Obtained around Fukushima Daiichi NPS (Units 1-4 Bank Protection) (1/3)

December 28, 2017 Tokyo Electric Power Company Holdings, Incorporated Fukushima Daiichi D & D Engineerring Company

Unit: Bq/L "ND"s below indicate that the measurement results are below the detection limits, and the detection limit of each radioactive material is provided in parentheses. The hyphen—indicates the radioactive materials are not the ones to be measured at the area.