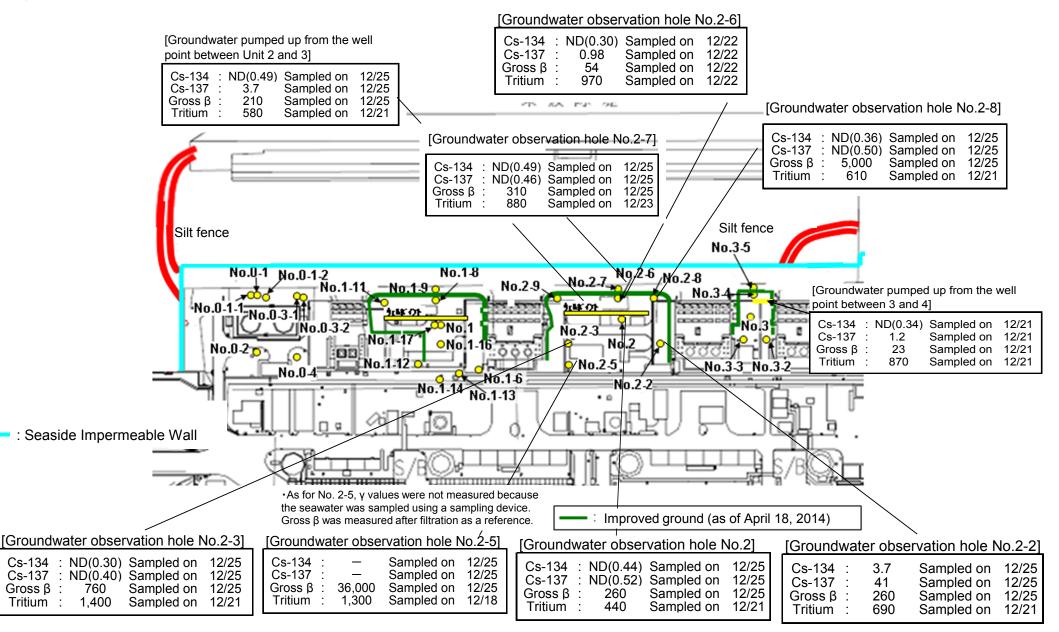

## 4. Analysis Results of Groundwater Obtained around Fukushima Daiichi NPS (Units 1-4 Bank Protection) (3/3)

Unit: Bq/L "ND"s below indicate that the measurement results are below the detection limits, and the detection limit of each radioactive material is provided in parentheses. The hyphen —indicates the radioactive materials are not the ones to be measured at the area.