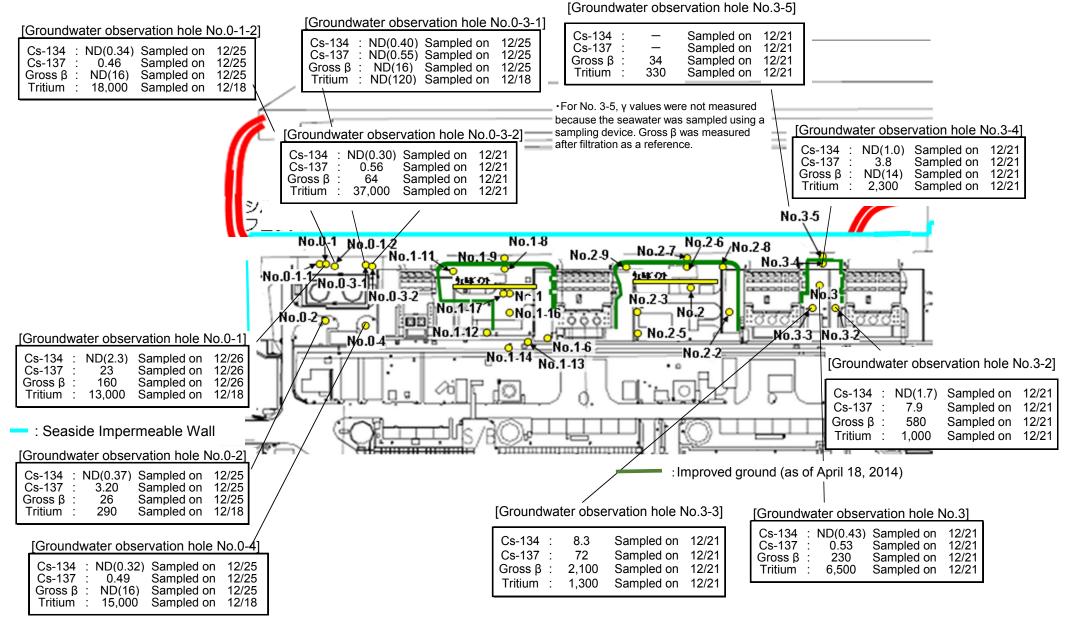

## 4. Analysis Results of Groundwater Obtained around Fukushima Daiichi NPS (Units 1-4 Bank Protection) (2/3)

Unit: Bq/L "ND"s below indicate that the measurement results are below the detection limits, and the detection limit of each radioactive material is provided in parentheses.

The hyphen --indicates the radioactive materials are not the ones to be measured at the area.