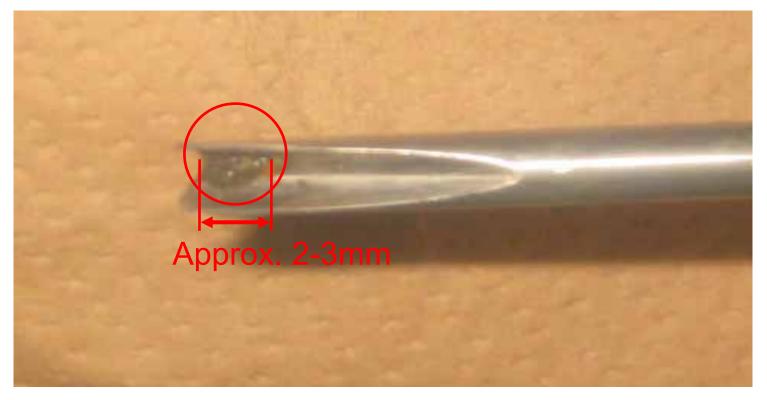

## Results of Soundness Inspection of Unit 2 TIP Guide Pipe (2nd Day)

July 9, 2013

**Tokyo Electric Power Company** 

Dummy TIP cable head

 After the dummy TIP cable was pulled out, attached substances were found on the head.

 $\gamma$ -ray: 14.0mSv/h,  $\beta$  - and  $\gamma$ -rays: 30mSv/h

- Radiation exposure received by workers Highest dose: 0.72mSV (Planned dose: 3mSV)
- Results
  - Dummy TIP cable was inserted and reached approx.
     8.6m from the second isolation valve inlet flange of Line
     D. Insertion of the cable became impossible at about the same location as in the previous inspection.
  - After the dummy TIP cable was pulled out, attached substances were found on the head.
     (γ-ray: 14.0mSv/h, β and γ-rays: 30mSv/h)
  - Inspection of Line D was completed. Inspection of Line C will be conducted tomorrow.