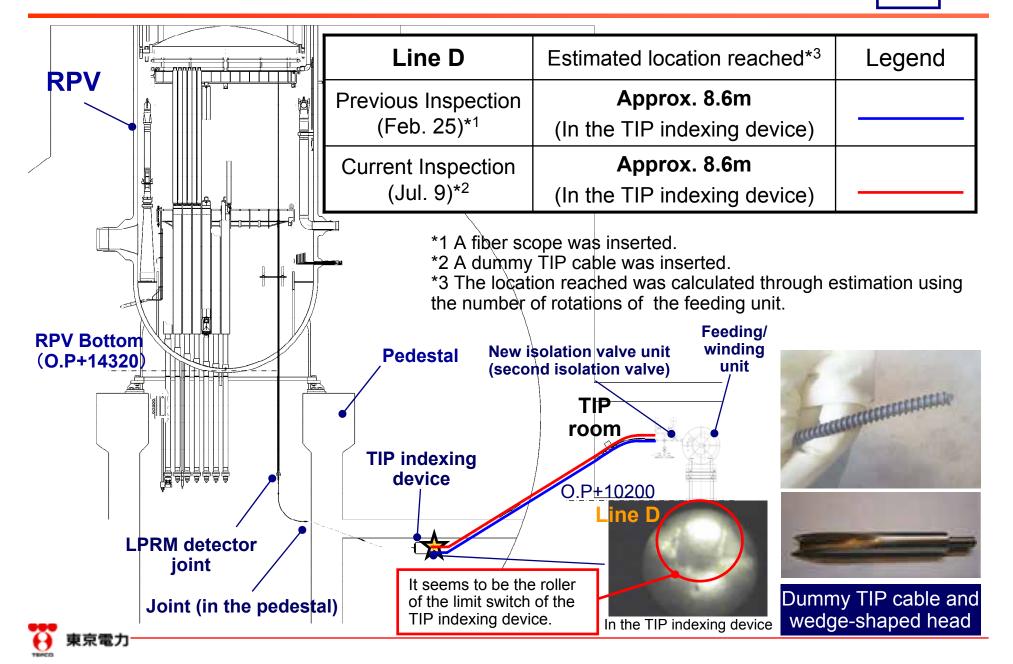

## Results of Soundness Inspection of Unit 2 TIP Guide Pipe (2nd Day)

July 9, 2013

**Tokyo Electric Power Company** 

Dummy TIP cable head

 After the dummy TIP cable was pulled out, attached substances were found on the head.

 $\gamma$ -ray: 14.0mSv/h,  $\beta$  - and  $\gamma$ -rays: 30mSv/h

- Radiation exposure received by workers Highest dose: 0.72mSV (Planned dose: 3mSV)
- Results
  - Dummy TIP cable was inserted and reached approx.
     8.6m from the second isolation valve inlet flange of Line
     D. Insertion of the cable became impossible at about the same location as in the previous inspection.
  - After the dummy TIP cable was pulled out, attached substances were found on the head.
     (γ-ray: 14.0mSv/h, β and γ-rays: 30mSv/h)
  - Inspection of Line D was completed. Inspection of Line C will be conducted tomorrow.