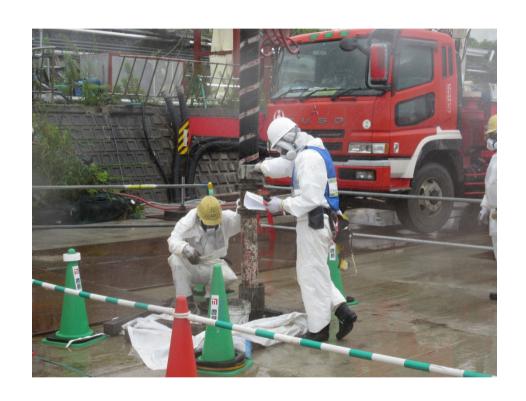

## August 27 Filling up Shaft B

Photos taken by Tokyo Electric Power Company Photos taken on August 27, 2015