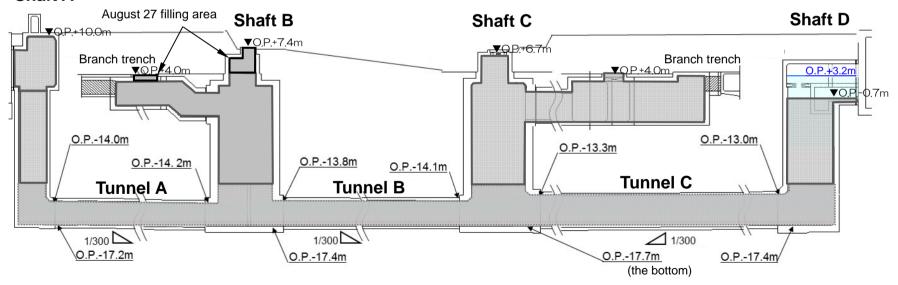

- July 30, 2015 transfer of accumulated water in trench completed.
- Filling up Shaft A and Shaft C to the ground level completed.
- Filling up the main part of Shaft D completed. The top part is connected to the turbine building so filling up is to be continued as the water level of the accumulated water is lowered in the building.
- Filling up of Shaft B completed today (August 27).

## Shaft A

Unit 3 Seawater piping trench schematic cross-sectioned view

## Filling up Shaft at Unit 3 Seawater piping trench