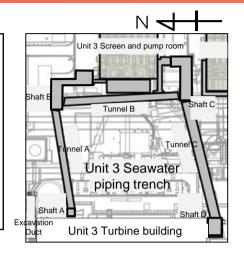

## Shaft A

Unit 3 Seawater piping trench schematic cross-sectioned view

## Filling up Shaft at Unit 3 Seawater piping trench