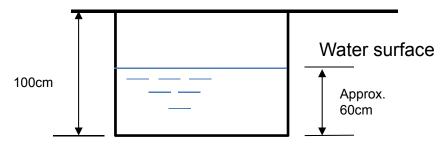

## OWater level

Water level was measured on September 9, 2016 by inserting water gauge from the opening of the pit cover access panel.

- Water level: approx. 60cm (0.6m³)
- Measurement results of the water level in the pit