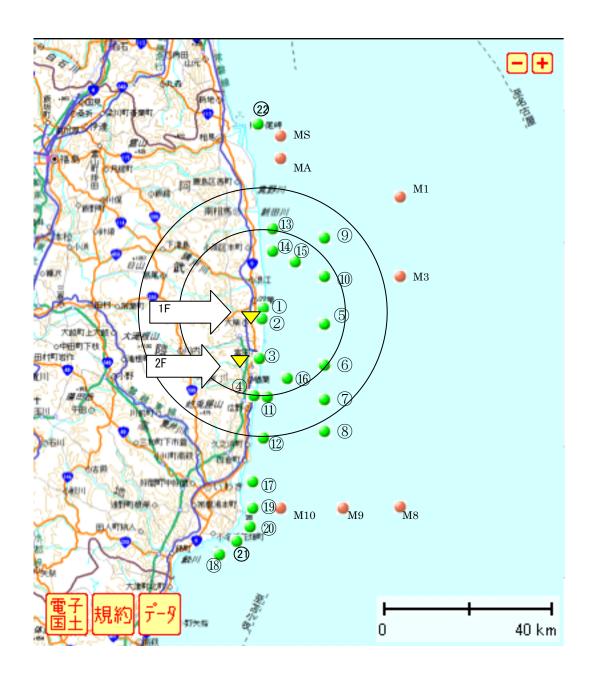

The Location Map of Seawater Monitoring Survey around the Marine Area of Fukushima