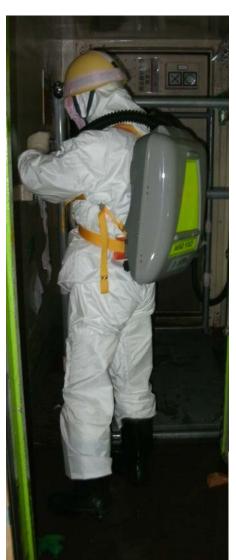

Tokyo Electric Power Company June 20, 2011

Self-air-set (page 5)

Taken by : Tokyo Electric Power Company

Reference Picture 5 "Initial response at the time of and after the Tohoku-Chihou-Taiheiyo-Oki Earthquake at Fukushima Daiichi Nuclear Power Station"