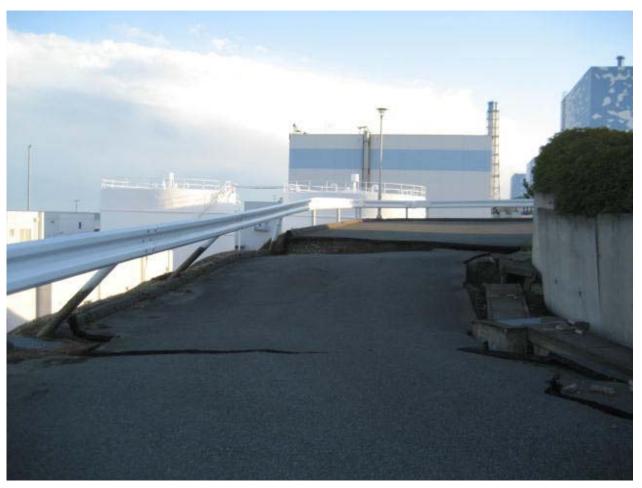

Tokyo Electric Power Company June 20, 2011

Cave-in road (page 4, 11)

Taken by : Tokyo Electric Power Company

Reference Picture 4 "Initial response at the time of and after the Tohoku-Chihou-Taiheiyo-Oki Earthquake at Fukushima Daiichi Nuclear Power Station"