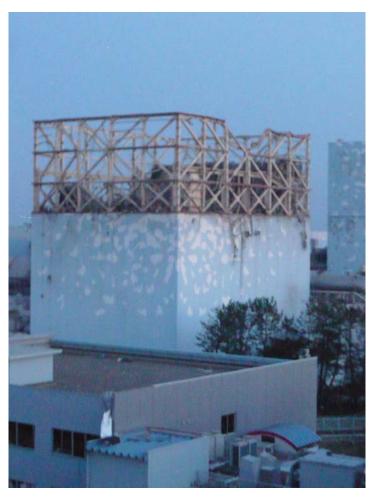

Tokyo Electric Power Company June 20, 2011

Explosion at the reactor building of Unit 1. (page 13)

Taken by : Tokyo Electric Power Company

Reference Picture 8 "Initial response at the time of and after the Tohoku-Chihou-Taiheiyo-Oki Earthquake at Fukushima Daiichi Nuclear Power Station"