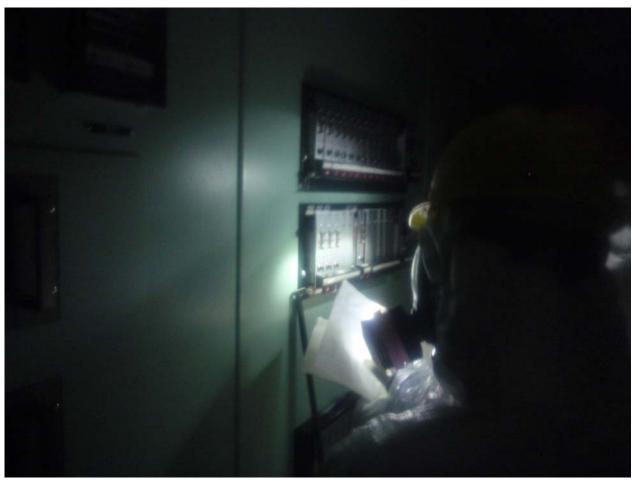

Reading instrument by relying on light (page 3)

Taken by : Tokyo Electric Power Company

Reference Picture 3 "Initial response at the time of and after the Tohoku-Chihou-Taiheiyo-Oki Earthquake at Fukushima Daiichi Nuclear Power Station"