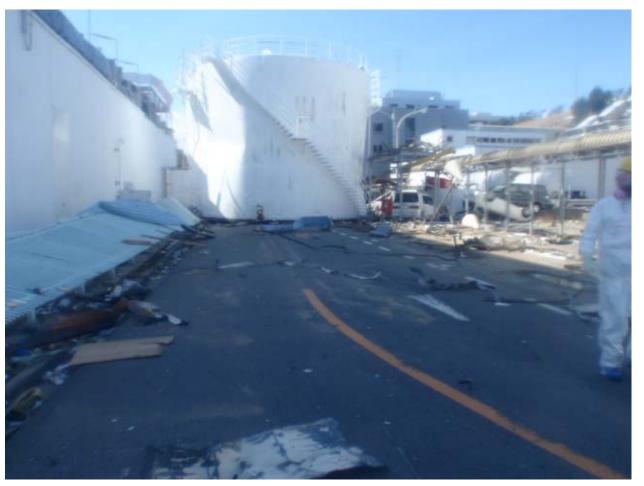

Tokyo Electric Power Company June 20, 2011

Flowed tanks by tsunami (page 11)

Taken by : Tokyo Electric Power Company

Reference Picture 6 "Initial response at the time of and after the Tohoku-Chihou-Taiheiyo-Oki Earthquake at Fukushima Daiichi Nuclear Power Station"