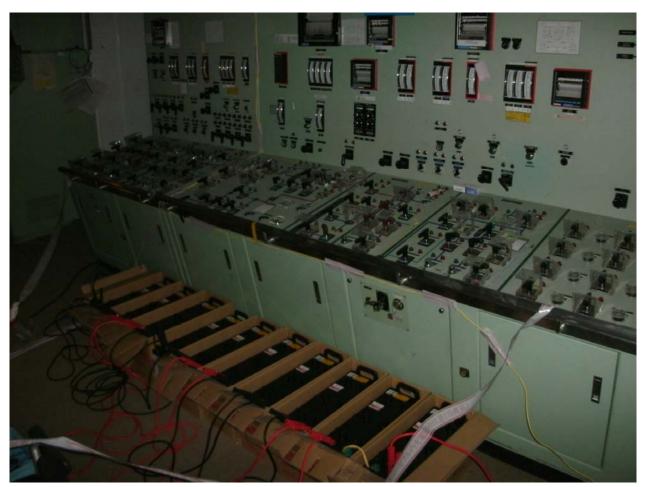

Reference Picture 1 "Initial response at the time of and after the Tohoku-Chihou-Taiheiyo-Oki Earthquake at Fukushima Daiichi Nuclear Power Station" Tokyo Electric Power Company June 20, 2011

Used as power source for instrument (page 3)

Taken by : Tokyo Electric Power Company

Reference Picture 2 "Initial response at the time of and after the Tohoku-Chihou-Taiheiyo-Oki Earthquake at Fukushima Daiichi Nuclear Power Station"

Tokyo Electric Power Company June 20, 2011