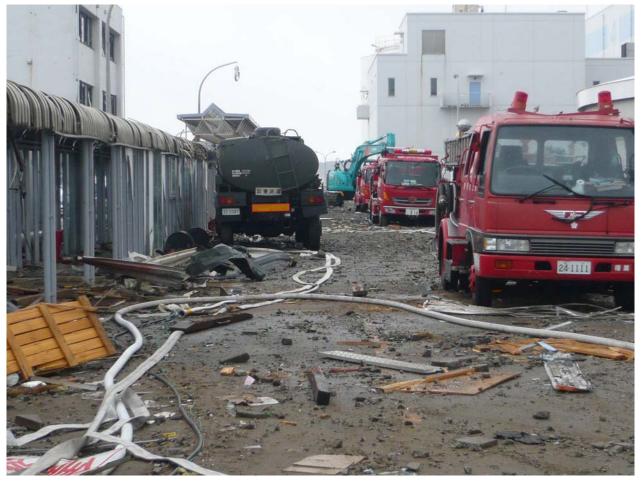

Tokyo Electric Power Company June 20, 2011

Water injection by fire trucks (page 12)

Taken by : Tokyo Electric Power Company

Reference Picture 7 "Initial response at the time of and after the Tohoku-Chihou-Taiheiyo-Oki Earthquake at Fukushima Daiichi Nuclear Power Station"