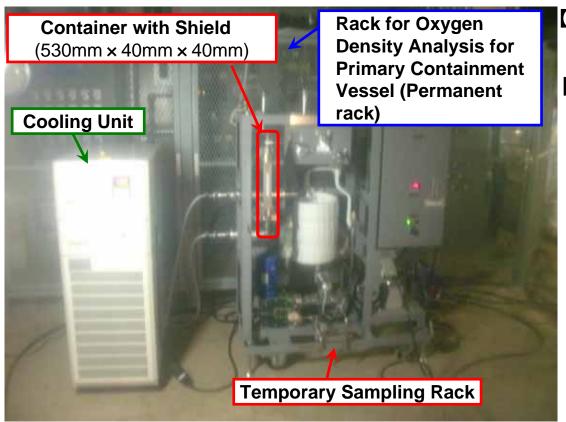

Temporary Gas Sampling Equipment for Primary Containment Vessel

Date: July 28

Photo: Tokyo Electric Power Company