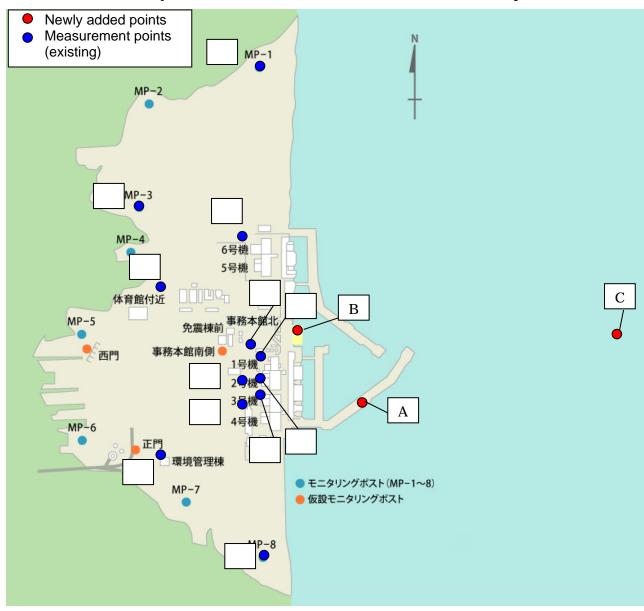

## Map of Measurement Points of Dust Density

| No. | Measurement Point   | Start Date | Duration | Frequency    |
|-----|---------------------|------------|----------|--------------|
| А   | South Breakwater of | Aug. 24    | 1 month  | 2 times/week |
|     | Power Station       |            |          |              |
| В   | Mega Float          | Aug. 24    | 1 month  | 2 times/week |
| С   | 2 ~ 3km Offshore    | Aug. 26    | 2 weeks  | 3 times/week |

No. C is a measurement point selected within a range of 2-3 km from Fukushima Daiichi Nuclear Power Station by wind condition of the day.

Duration and frequency might be changed by weather condition, etc.