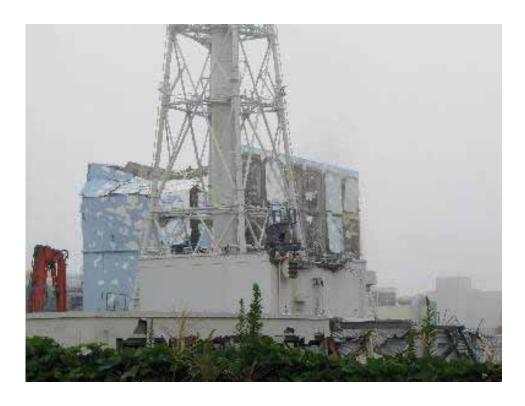

Reactor building cover from northern side Sep 15, 2011

View from large crane around a reactor building Sep 15, 2011

Reactor building cover from northern side Sep 15, 2011

Southern direction (Unit 3 & 4) from Unit 1 Sep 15, 2011