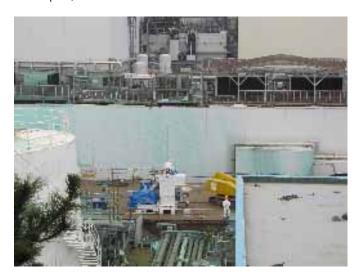

15, 2011                                        |
| Rubble collection around southwest of a reactor building | RO concentrated water storage tank (H 1 area)       |
| Sep 16, 2011                                             | Sep 15, 2011                                        |
| Rubble collection preparation of a reactor building      | < Centralized Radiation Waste Treatment Facility >  |
| ~ north direction (Unit 1&2) from Unit 3 ~               | Overview                                            |
| Sep 15, 2011                                             | Sep 16, 2011                                        |
|                                                          | * All photos by TEPCO employee                      |



Reactor building cover from northern side Sep 15, 2011



View from large crane around a reactor building Sep 15, 2011



Reactor building cover from northern side Sep 15, 2011



Southern direction (Unit 3 & 4) from Unit 1 Sep 15, 2011



Overview of a reactor building from western hilltop Sep 15, 2011



Overview of a reactor building from western hilltop Sep 15, 2011



Rubble collection around southwest of a reactor building Sep 16, 2011



Rubble collection preparation of a reactor building ~ north direction (Unit 1&2) from Unit 3 ~ Sep 15, 2011



Overview of a reactor building from western hilltop Sep 15, 2011



Rubble collection preparation of a reactor building ~ north direction from Unit 4 ~ Sep 15, 2011



Overview of a reactor building from southwest side Sep 15, 2011



Maintenance work at port and harbors from Unit 6 seaside yard