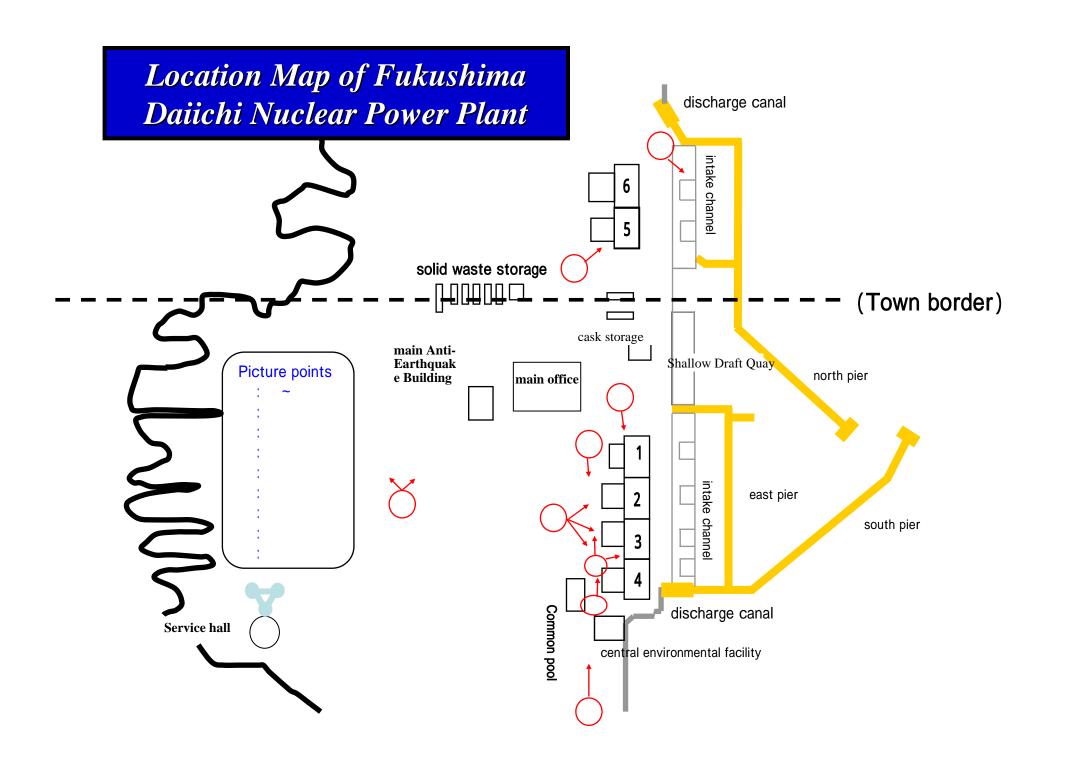

### List

| < Unit 1 >                                               | < Unit 4 >                                          |
|----------------------------------------------------------|-----------------------------------------------------|
| Reactor building cover from northern side                | Overview of a reactor building from western hilltop |
| Sep 15, 2011                                             | Sep 15, 2011                                        |
| Reactor building cover from northern side                | Rubble collection preparation of a reactor building |
| Sep 15, 2011                                             | ~ north direction from Unit 4 ~                     |
| View from large crane around a reactor building          | Sep 15, 2011                                        |
| Sep 15, 2011                                             | < Unit 5,6 >                                        |
| Southern direction (Unit 3 & 4) from Unit 1              | Overview of a reactor building from southwest side  |
| Sep 15, 2011                                             | Sep 15, 2011                                        |
| < Unit 2 >                                               | Maintenance work at port and harbors from Unit 6    |
| Overview of a reactor building from western hilltop      | seaside yard                                        |
| Sep 15, 2011                                             | Sep 15, 2011                                        |
| < Unit 3 >                                               | < Tank area >                                       |
| Overview of a reactor building from western hilltop      | RO concentrated water storage tank (H 1 east area)  |
| Sep 15, 2011                                             | Sep 15, 2011                                        |
| Rubble collection around southwest of a reactor building | RO concentrated water storage tank (H 1 area)       |
| Sep 16, 2011                                             | Sep 15, 2011                                        |
| Rubble collection preparation of a reactor building      | < Centralized Radiation Waste Treatment Facility >  |
| ~ north direction (Unit 1&2) from Unit 3 ~               | Overview                                            |
| Sep 15, 2011                                             | Sep 16, 2011                                        |
|                                                          | * All photos by TEPCO employee                      |