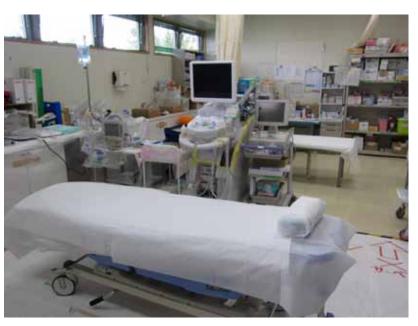

J Village Medical Center October 6, 2011 by TEPCO employee

J Village Medical Center October 6, 2011 by TEPCO employee

Waiting lounge of J Village Medical Center October 6, 2011 by TEPCO employee

Inside of the cafe
October 6, 2011 by TEPCO employee