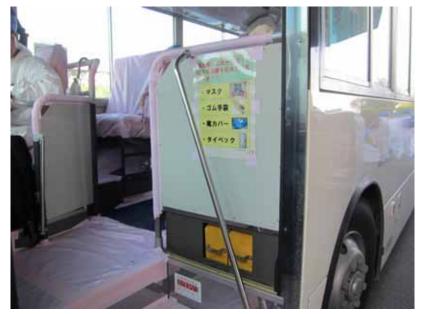

Situation before departure of bus October 7, 2011 by TEPCO employee

Situation before departure of bus October 7, 2011 by TEPCO employee

Heads-up notice board inside the bus October 7, 2011 by TEPCO employee