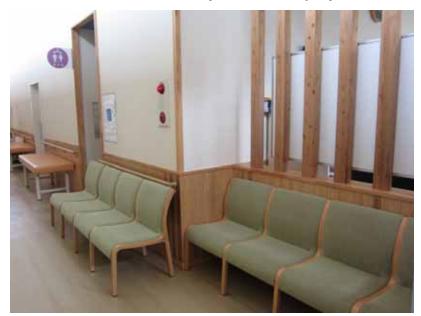

J Village Medical Center October 6, 2011 by TEPCO employee

J Village Medical Center October 6, 2011 by TEPCO employee

Waiting lounge of J Village Medical Center October 6, 2011 by TEPCO employee

Inside of the cafe
October 6, 2011 by TEPCO employee