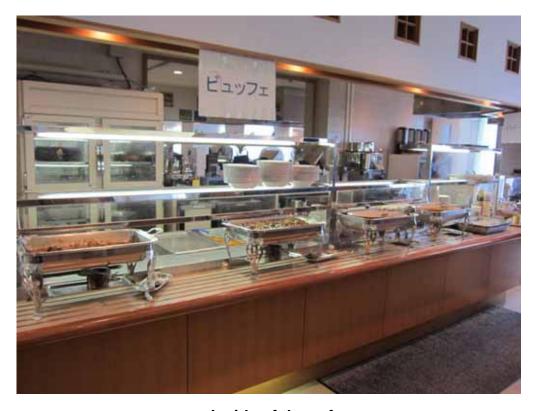

J Village Medical Center October 6, 2011 by TEPCO employee

J Village Medical Center October 6, 2011 by TEPCO employee

Waiting lounge of J Village Medical Center October 6, 2011 by TEPCO employee

Inside of the cafe
October 6, 2011 by TEPCO employee

Inside of the cafe
October 6, 2011 by TEPCO employee

Notice board of the cafe October 6, 2011 by TEPCO employee

Appearance of the stall October 6, 2011 by TEPCO employee

Inside of the stall
October 6, 2011 by TEPCO employee