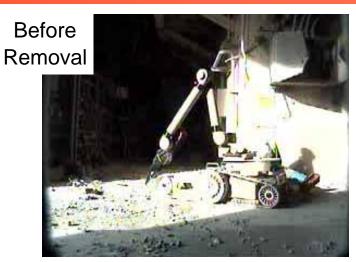

## Before and After the Situation of Obstacle Removal (2/2)

Photo taken on November 3, 2011

Photo taken on November 3, 2011

< West Corridor >

Photo taken on November 3, 2011

Photo taken on November 3, 2011

< Under the Equipment Hatch at South-West Area >