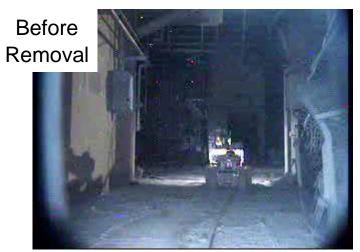

Obstacle Removal by Robot
and Radiation Dose Measurement
after the Removal on the First Floor
of Unit 3 Reactor Building
at Fukushima Daiichi Nuclear Power Station

## Before and After the Situation of Obstacle Removal (1/2)



Photo taken on November 2, 2011



Photo taken on November 3, 2011

In Front of the Equipment
Hatch at North-East Area >



Photo taken on November 2, 2011



Photo taken on November 3, 2011

< North Corridor >

Photo taken by TEPCO

## Before and After the Situation of Obstacle Removal (2/2)



Photo taken on November 3, 2011



Photo taken on November 3, 2011

< West Corridor >



Photo taken on November 3, 2011



Photo taken on November 3, 2011

< Under the Equipment Hatch at South-West Area >

## **Situation after Obstacle Removal**



## **Radiation Dose Measurement Result after**

Obstacle Removal (North-East Area)