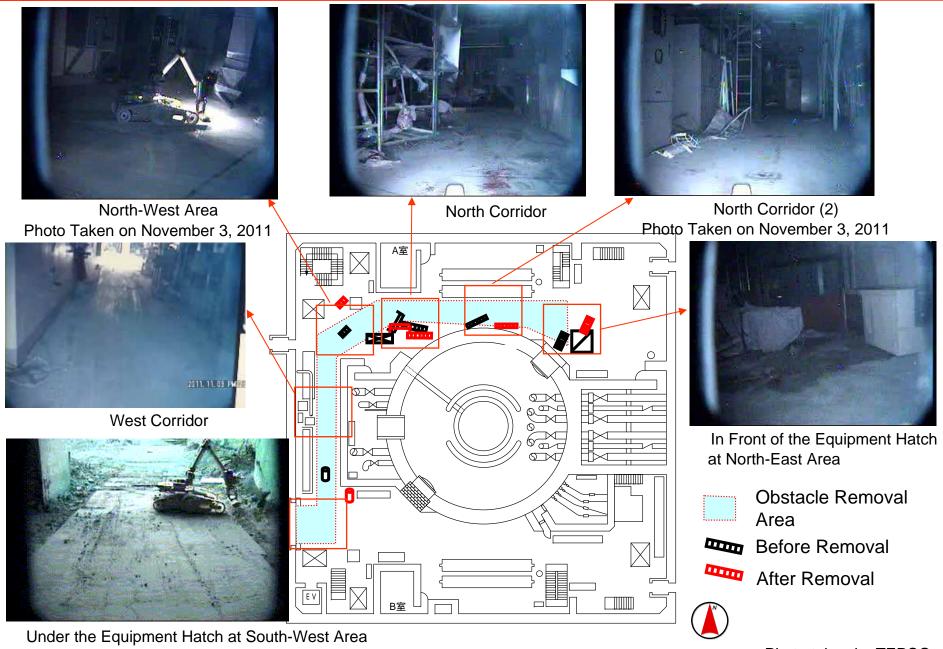

## Before and After the Situation of Obstacle Removal (1/2)

Photo taken on November 2, 2011

Photo taken on November 3, 2011

In Front of the Equipment
Hatch at North-East Area >

Photo taken on November 2, 2011

Photo taken on November 3, 2011

< North Corridor >

Photo taken by TEPCO

## Before and After the Situation of Obstacle Removal (2/2)

Photo taken on November 3, 2011

Photo taken on November 3, 2011

< West Corridor >

Photo taken on November 3, 2011

Photo taken on November 3, 2011

< Under the Equipment Hatch at South-West Area >

## **Situation after Obstacle Removal**