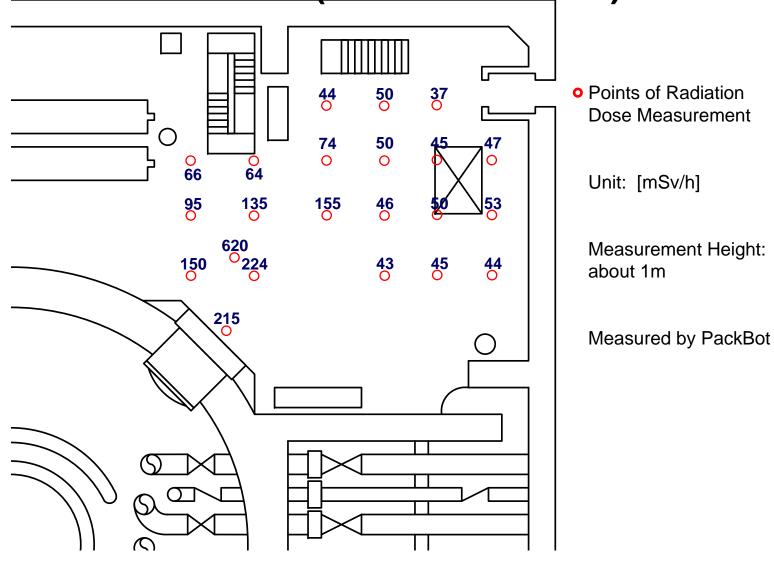

## **Radiation Dose Measurement Result after**

Obstacle Removal (North-East Area)