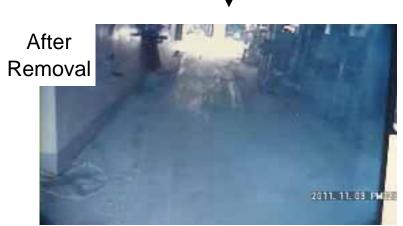

Obstacle Removal by Robot
and Radiation Dose Measurement
after the Removal on the First Floor
of Unit 3 Reactor Building
at Fukushima Daiichi Nuclear Power Station

## Before and After the Situation of Obstacle Removal (1/2)



Photo taken on November 2, 2011



Photo taken on November 3, 2011

In Front of the Equipment
Hatch at North-East Area >



Photo taken on November 2, 2011



Photo taken on November 3, 2011

< North Corridor >

Photo taken by TEPCO

## Before and After the Situation of Obstacle Removal (2/2)



Photo taken on November 3, 2011



Photo taken on November 3, 2011

< West Corridor >



Photo taken on November 3, 2011



Photo taken on November 3, 2011

< Under the Equipment Hatch at South-West Area >

## **Situation after Obstacle Removal**



## **Radiation Dose Measurement Result after**

Obstacle Removal (North-East Area)