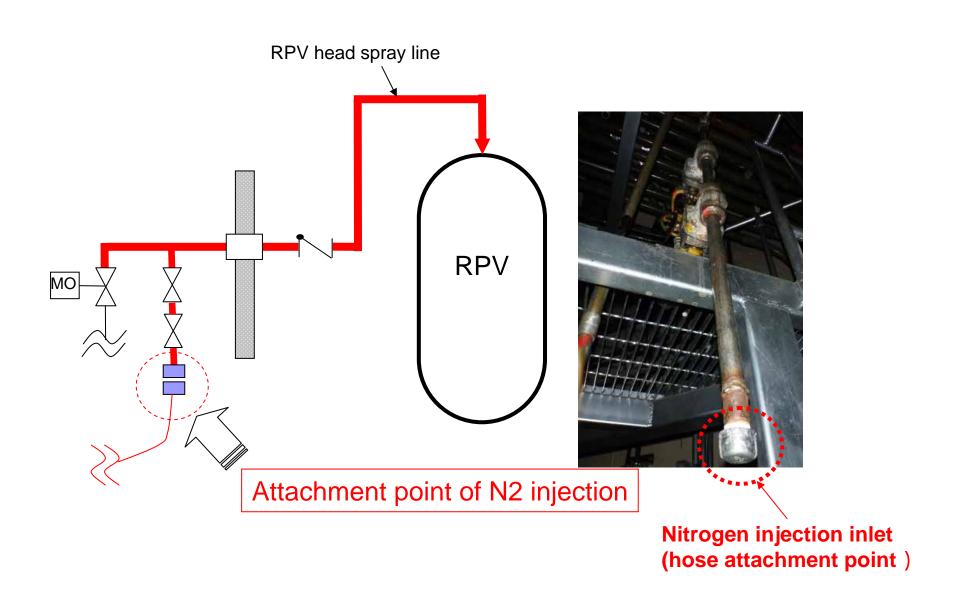

## New Route for nitrogen injection to RPV at Unit 1

RPV head spray line will be used