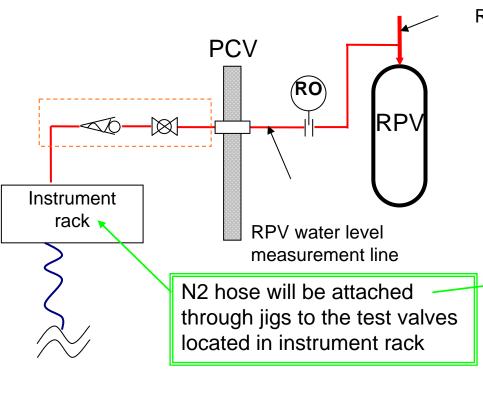

## New Routes for nitrogen injection to RPV at Unit 2 and Unit 3

RPV head spray line will be used

RPV head spray line is used

Image (Photo: taken in the Instrument rack at Unit 5