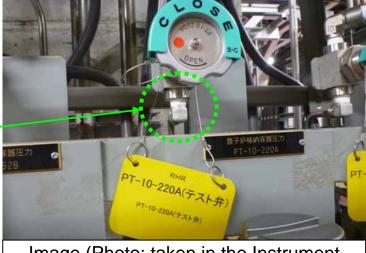

## New Routes for nitrogen injection to RPV at Unit 2 and Unit 3

RPV head spray line will be used

RPV head spray line is used

Image (Photo: taken in the Instrument rack at Unit 5