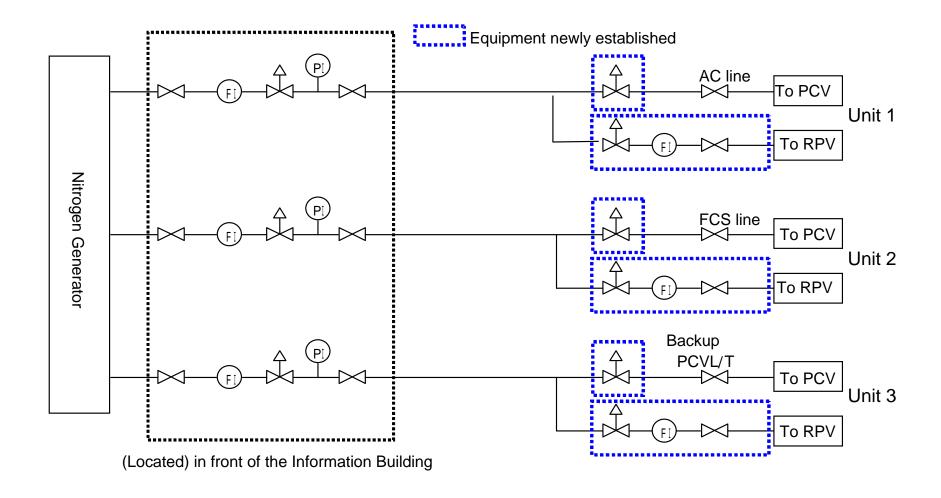

## < Summary >

We have been operated nitrogen (N2) injection at operation units in front of the information building as we had targeted PCVs only. Hereafter, in order to inject nitrogen into RPVs as well as PCVs, we established new routes and new units to operate injection respectively.