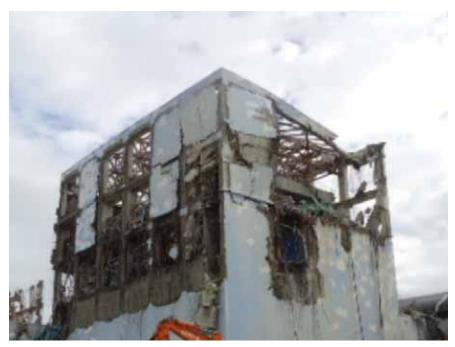

## Removal Works of Debris on the Upper Part of the Reactor Building of Unit 4 in Fukushima Daiichi Nuclear Power Station

Removal works of debris on the upper part of the Reactor Building of Unit 4 (before works)

September 22, 2011

Removal works of debris on the upper part of the Reactor Building of Unit 4

January 5, 2012

Removal works of the trolley of overhead traveling crane (1)
February 24, 2012

Removal works of the trolley of overhead traveling crane (2)
February 24, 2012