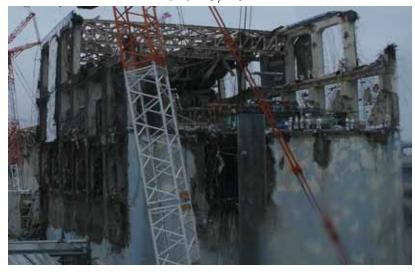

## Removal Works of Debris on the Upper Part of the Reactor Building of Unit 4 in Fukushima Daiichi Nuclear Power Station

Removal works of debris on the upper part of the Reactor Building of Unit 4 (before works)

September 22, 2011

Removal works of debris on the upper part of the Reactor Building of Unit 4

January 5, 2012

Removal works of the trolley of overhead traveling crane (1)
February 24, 2012

Removal works of the trolley of overhead traveling crane (2)
February 24, 2012