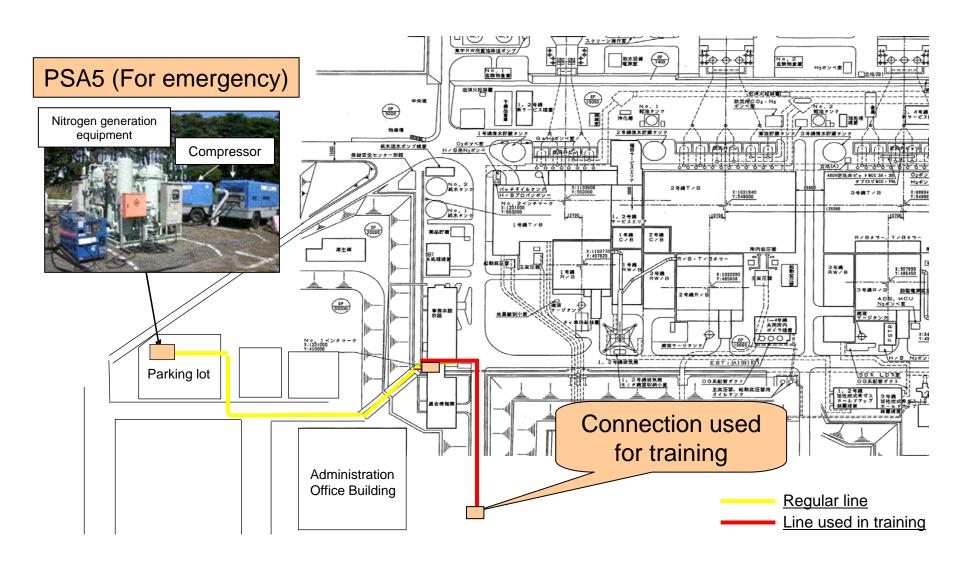

## Emergency Training for Nitrogen Supply Equipment Abnormality at Fukushima Daiichi Nuclear Power Station

Start-up operation of the emergency nitrogen gas separator (PSA5)

Start-up operation of the emergency nitrogen gas separator (PSA5)