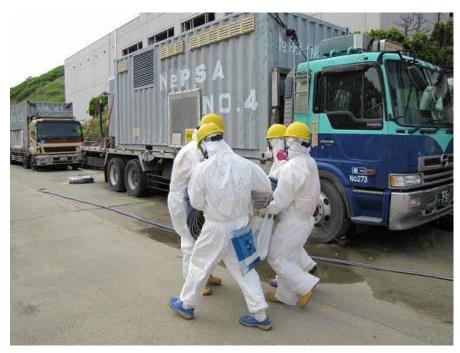

## Emergency Training for Nitrogen Supply Equipment Abnormality at Fukushima Daiichi Nuclear Power Station

Start-up operation of the emergency nitrogen gas separator (PSA5)

Start-up operation of the emergency nitrogen gas separator (PSA5)