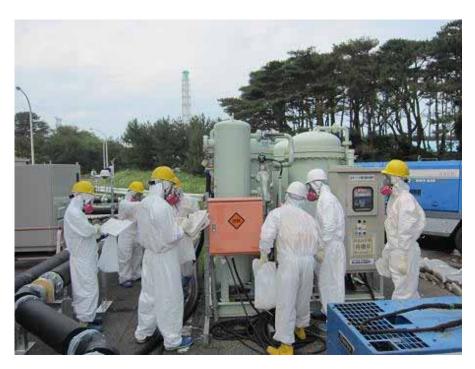

## Emergency Training for Nitrogen Supply Equipment Abnormality at Fukushima Daiichi Nuclear Power Station

Start-up operation of the emergency nitrogen gas separator (PSA5)

Start-up operation of the emergency nitrogen gas separator (PSA5)