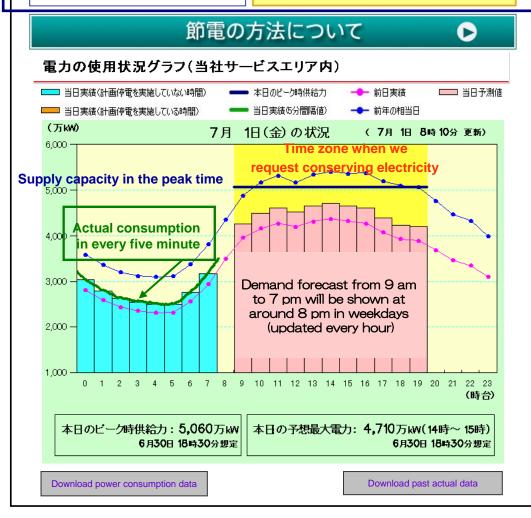

#### 2. Content on the web pages

- We will daily post supply capacity in the peak time and estimated maximum demand of the next day and request sentences based on how tight supply-demand balance is by around 6 pm
- We will show you actual power consumption in every five minute in "Power Consumption Graph" and announce real-time power consumption.
- We will additionally show you estimated demand data from 9 am to 8 pm only in weekdays on "Power Consumption Graph" by around 8 pm in weekdays.
- We will provide you with above-mentioned data in CSV files.

# Image of "Electricity Forecast" on our web pages

7月1日(金)の 予想最大電力 4,710万kW ビーク時供給力 5,060万kW

6月30日(木)を見る

電気の供給は、厳しくなることが予想されま

ご迷惑をおかけいたしますが、9時から20時まで の間、節電にご協力をお願いいたします。

Tomorrow forecast will be posted around 6 pm every day

XThis view is provisional based on indicative figures. The actual electricity consumption may differ.

Example of request sentences for conserving electricity based on how tight supply-demand balance is>