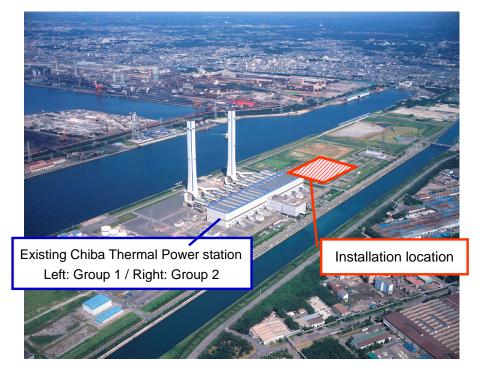

(2) Installation Map

< Reference > Comparison with combined cycle power generation equipment

|                             | Current                                     | Combined cycle style       |
|-----------------------------|---------------------------------------------|----------------------------|
| Power generation method     | 1,500 grade gas turbine                     | 1,500 grade combined cycle |
| Power output                | 1,002MW (334MW×3)                           | 1,500MW (500MW×3)          |
| Thermal efficiency          | 39.0%                                       | Approx.58%                 |
| Operational<br>Commencement | All units have started commercial operation | Commenced by July 2014     |