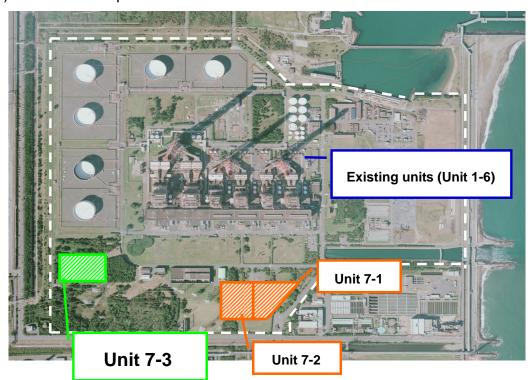

## Outline of Gas Turbine Power Generation Equipments

## (1) Equipment Outline

Location: 9 Touwada, Kamisu City, Ibaraki Prefecture

Power output: 268MW x 3 units

Type: Gas turbine power generation equipment (1,300 grade)

Fuel: City gas

Operation commencement dates: June 29, 2012 (1st unit), July 12, 2012 (2nd

unit), July 19, 2012 (3rd unit)

## (2) Installation Map



## < Reference > Comparison with combined cycle power generation equipment

| Training > Companion with combined dycle power generation equipment |                            |                               |
|---------------------------------------------------------------------|----------------------------|-------------------------------|
|                                                                     | Current                    | Combined cycle style          |
| Power generation method                                             | 1,300 grade<br>gas turbine | 1,300 grade<br>combined cycle |
| Power output                                                        | 804MW (268MW x 3)          | 1,248MW (416MW x 3)           |
| Thermal efficiency