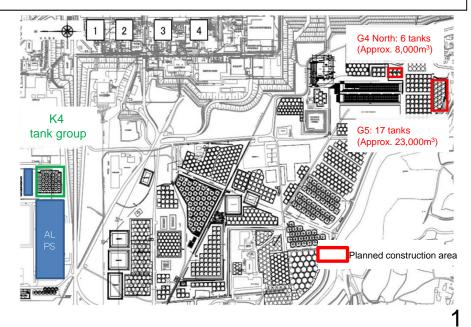

- During our examination and response to the design of facilities necessary for the disposal of ALPS treated water, we have intended to repurpose and utilize the K4 tank group (approx. 30,000 m<sup>3</sup>) and build new facilities for the measurements/assessments as the facilities for thorough measurements/assessments of the radiation concentrations.
- As the repurposing of the K4 tank group would decrease the storage capacity (approx. 1.37 million m<sup>3</sup> in total) of ALPS treated water, etc. and Sr removed water, welded tanks (approx. 31,000 m<sup>3</sup>) will be constructed to store the ALPS treated water, etc. in G4 North and G5 areas.

- Since preparations for the construction of the tanks have been completed, tank installation works will start from July 29 and August 2 (scheduled) for the G4 North and G5 areas, respectively, on site.
- Safety is our the top priority as we proceed with the works.