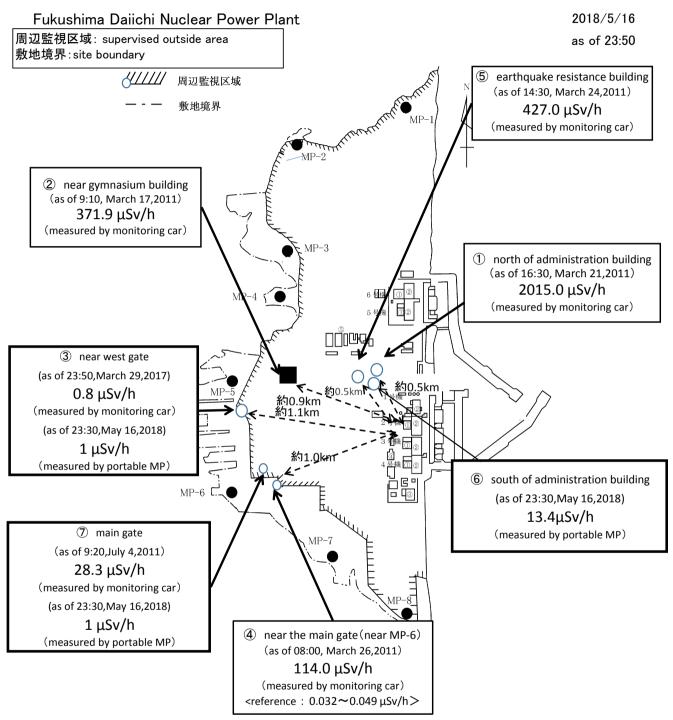

| Cloudy           | WSW            | 0.6                 |
| West Gate           | 2018/5/16 23:10                    | _        | <0.01          | Cloudy           | -              | CALM                |
| West Gate           | 2018/5/16 23:20                    | -        | <0.01          | Cloudy           | SSE            | 0.8                 |
| West Gate           | 2018/5/16 23:30                    | _        | <0.01          | Cloudy           | S              | 1.1                 |
| West Gate           | 2018/5/16 23:40                    | _        | <0.01          | Cloudy           | SW             | 0.8                 |
| West Gate           | 2018/5/16 23:50                    | _        | <0.01          | Cloudy           | -              | CALM                |



\*Reference data indicate the normal fluctuation range of airborne radiation rate.