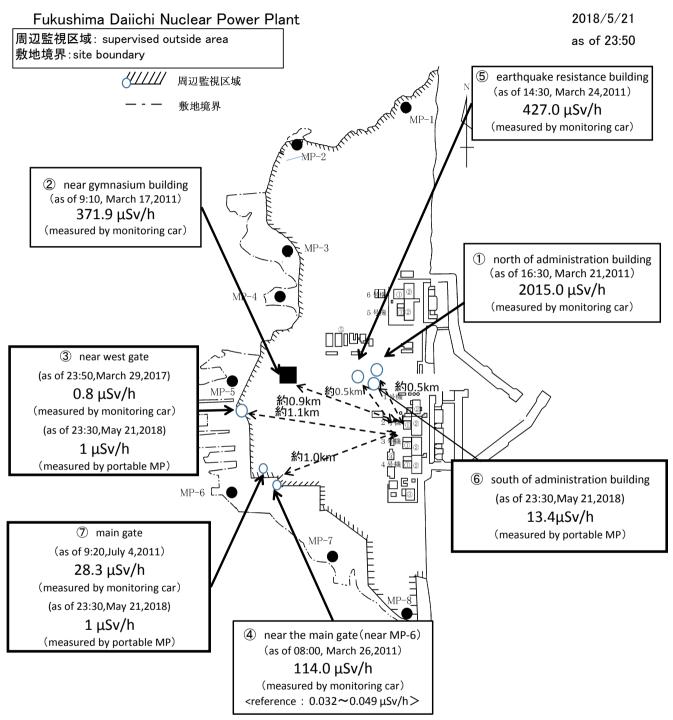

| -     | <0.01          | Fine         | WNW            | 1.4                 |
| West Gate           | 2018/5/21 23:10                    | -     | <0.01          | Fine         | WNW            | 1.3                 |
| West Gate           | 2018/5/21 23:20                    | -     | <0.01          | Fine         | WNW            | 1.2                 |
| West Gate           | 2018/5/21 23:30                    | _     | <0.01          | Fine         | W              | 1.3                 |
| West Gate           | 2018/5/21 23:40                    | _     | <0.01          | Fine         | W              | 0.8                 |
| West Gate           | 2018/5/21 23:50                    | _     | <0.01          | Fine         | W              | 1.4                 |



※Reference data indicate the normal fluctuation range of airborne radiation rate.