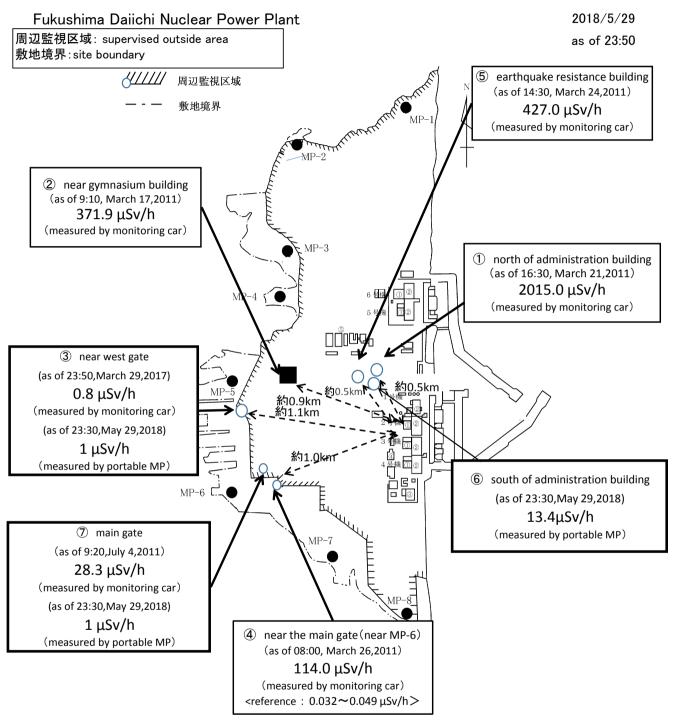

|          | <0.01<br><0.01 | Cloudy       | SSW<br>SSW     | 2.4<br>1.7          |
| West Gate West Gate | 2018/5/29 23:10                    | <u> </u> | <0.01          | Fine<br>Fine | SSW            | 1.7                 |
| West Gate           | 2018/5/29 23:30                    |          | <0.01          | Fine         | S              | 1.7                 |
| West Gate           | 2018/5/29 23:40                    | _        | <0.01          | Fine         | S              | 1.7                 |
| West Gate West Gate | 2018/5/29 23:50                    | _        | <0.01          | Fine         | SSW            | 1.9                 |
| TOOL GULO           | _0.0, 0, 20 20.00                  |          | (5.01          |              |                | 1                   |



\*Reference data indicate the normal fluctuation range of airborne radiation rate.