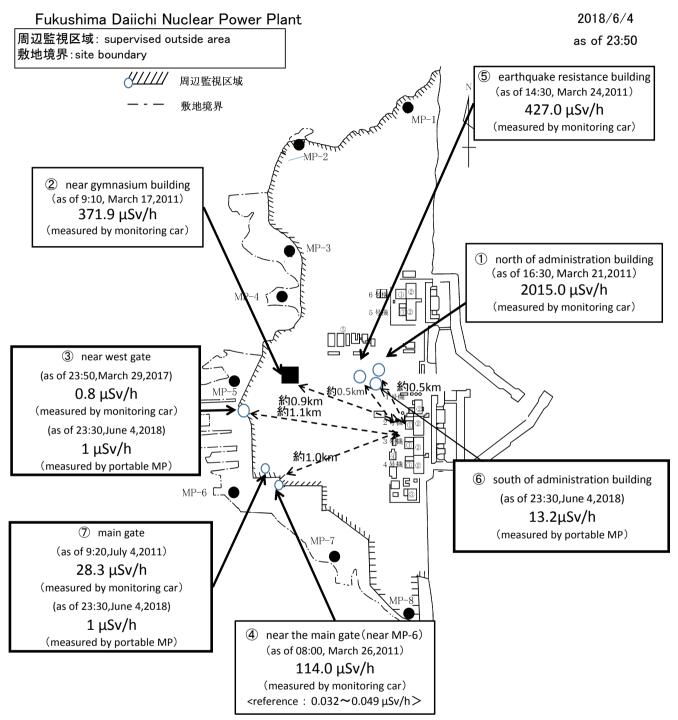

| _        | <0.01          | Fine         | W              | 0.6                 |
| West Gate           | 2018/6/4 23:10                   | -        | <0.01          | Fine         | W              | 0.6                 |
| West Gate           | 2018/6/4 23:20                   | -        | <0.01          | Fine         | W              | 0.9                 |
| West Gate           | 2018/6/4 23:30                   | -        | <0.01          | Fine         | -              | CALM                |
| West Gate           | 2018/6/4 23:40                   | _        | <0.01          | Fine         | WSW            | 0.6                 |
| West Gate           | 2018/6/4 23:50                   |          | <0.01          | Fine         | WSW            | 0.8                 |



※Reference data indicate the normal fluctuation range of airborne radiation rate.