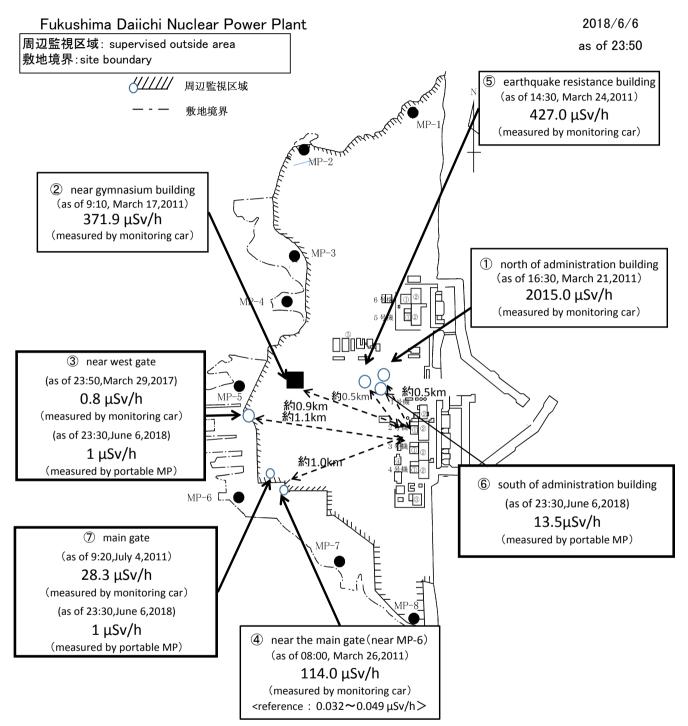

| 2018/6/6 23:10                   | -            | <0.01          | Cloudy           | -              | CALM              |
|                                     | 2018/6/6 23:20                   | -            | <0.01          | Cloudy           | NE             | 1.1               |
| West Gate                           |                                  |              | (0.01          | Cicady           |                |                   |
| West Gate                           |                                  | _            | <0.01          | Cloudy           | N              | 05                |
| West Gate<br>West Gate<br>West Gate | 2018/6/6 23:30<br>2018/6/6 23:40 | _            | <0.01<br><0.01 | Cloudy<br>Cloudy | N<br>-         | 0.5<br>CALM       |



%Reference data indicate the normal fluctuation range of airborne radiation rate.