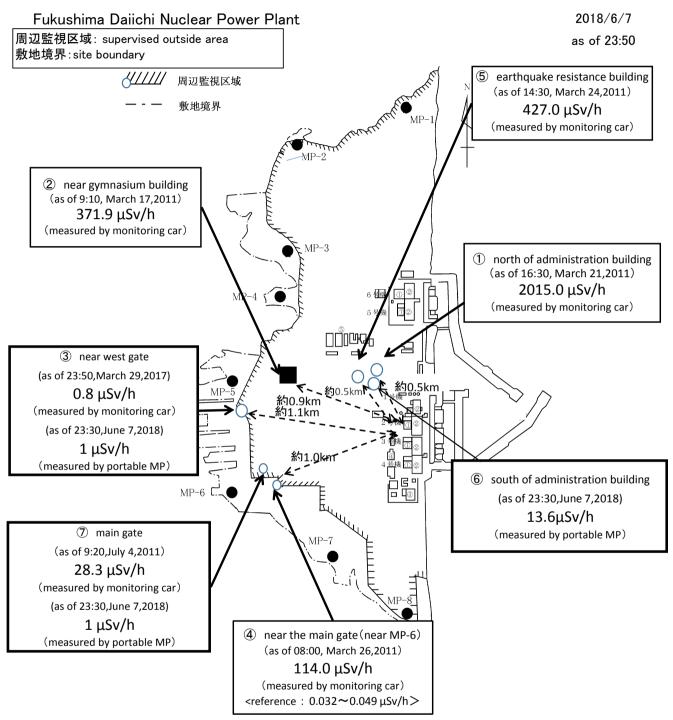

3:00   | _     | <0.01       | Fine         | SSW            | 0.8                 |
| West Gate           | 2018/6/7 23:10   | _     | <0.01       | Fine         | SSW            | 1.1                 |
| West Gate West Gate | 2018/6/7 23:20   | _     | <0.01       | Fine         | SSW            | 1.0                 |
| West Gate           | 2018/6/7 23:30   | _     | <0.01       | Fine         | SSW            | 0.9                 |
| West Gate           | 2018/6/7 23:40   | _     | <0.01       | Fine         | S              | 1.5                 |
| West Gate West Gate | 2018/6/7 23:50   | _     | <0.01       | Fine         | SSW            | 0.9                 |
| mest date           | 2010/0/120.00    |       | \0.01       | 1 11115      | 0011           | 0.0                 |



※Reference data indicate the normal fluctuation range of airborne radiation rate.