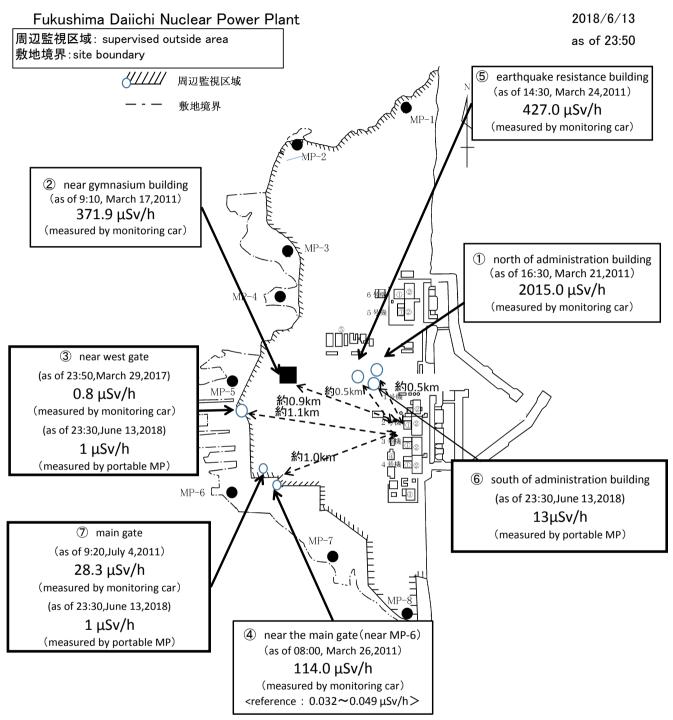

| <0.01       | Fine    | N              | 2.3                 |
| West Gate           | 2018/6/13 23:00  | -            | <0.01       | Fine    | N              | 2.8                 |
| West Gate           | 2018/6/13 23:10  | -            | <0.01       | Fine    | NNE            | 2.3                 |
| West Gate           | 2018/6/13 23:20  | _            | <0.01       | Fine    | NNE            | 2.5                 |
| West Gate           | 2018/6/13 23:30  | _            | <0.01       | Fine    | N              | 3.0                 |
| West Gate           | 2018/6/13 23:40  | -            | <0.01       | Fine    | N              | 3.2                 |
| West date           | 2018/6/13 23:50  |              |             |         |                |                     |



\*Reference data indicate the normal fluctuation range of airborne radiation rate.