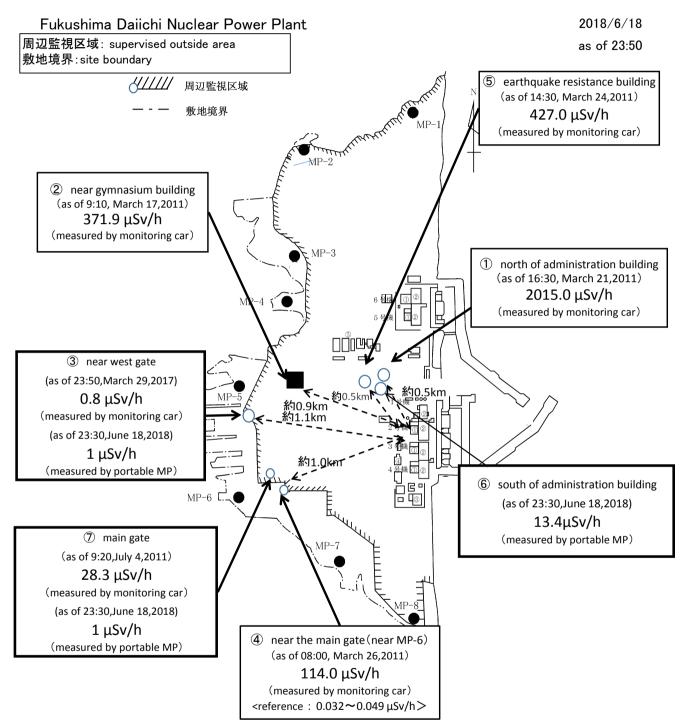

Gate       | 2018/6/18 23:00  | _            | <0.01       |         | ESE            | 1.2               |
|                 |                  |              |             | Cloudy  |                |                   |
| West Gate       | 2018/6/18 23:10  | -            | <0.01       | Fine    | SE             | 1.8               |
| West Gate       | 2018/6/18 23:20  | -            | <0.01       | Fine    | SE             | 1.8               |
| West Gate       | 2018/6/18 23:30  | -            | <0.01       | Fine    | SSE            | 1.1               |
| West Gate       | 2018/6/18 23:40  | -            | <0.01       | Fine    | SSE            | 1.5               |
|                 |                  | -            | <0.01       | Fine    | S              | 1.5               |



%Reference data indicate the normal fluctuation range of airborne radiation rate.