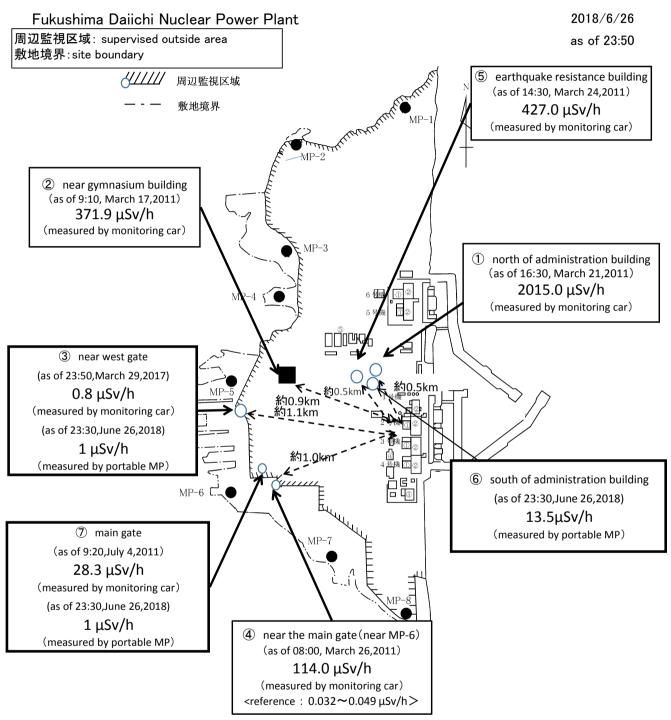

| <0.01          | Cloudy  | N              | 0.8               |
| West Gate           | 2018/6/26 23:00  | _            | <0.01          | Cloudy  | N              | 0.8               |
| West Gate           | 2018/6/26 23:10  |              | <0.01          | Cloudy  | N              | 1.3               |
| West Gate           | 2018/6/26 23:20  | _            | <0.01          | Cloudy  | N              | 1.5               |
| West Gate           | 2018/6/26 23:30  | -            | <0.01          | Cloudy  | NNE            | 1.0               |
|                     |                  |              |                |         | NINIT.         | 0.0               |
| West Gate           | 2018/6/26 23:40  |              | <0.01<br><0.01 | Cloudy  | NNE            | 0.6<br>CALM       |



※Reference data indicate the normal fluctuation range of airborne radiation rate.