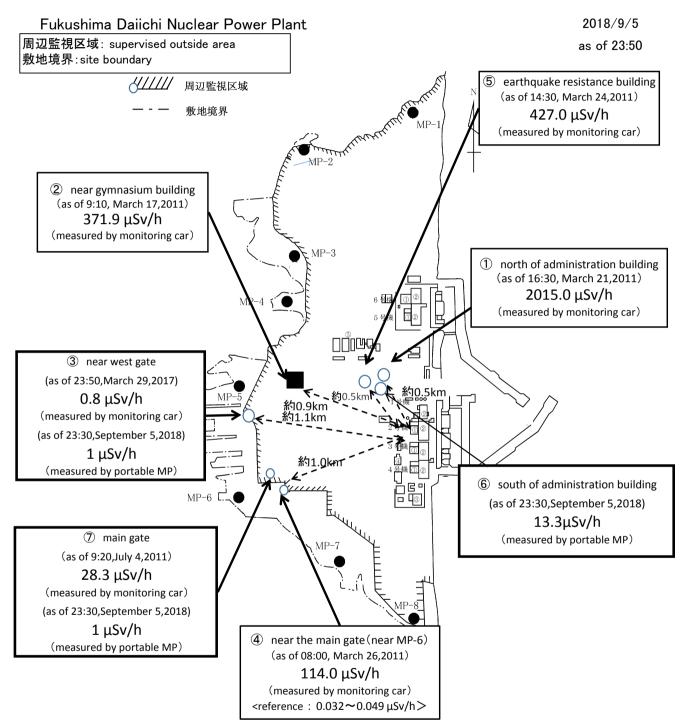

| 2018/9/5 23:00   | _            | <0.01       | Cloudy  | NW             | 1.1                |
| West Gate       | 2018/9/5 23:10   | -            | <0.01       | Cloudy  | NNW            | 1.2                |
| West Gate       | 2018/9/5 23:20   | _            | <0.01       | Cloudy  | NW             | 1.0                |
|                 |                  |              |             |         |                |                    |
| West Gate       | 2018/9/5 23:30   | _            | <0.01       | Cloudy  | NW             | 1.2                |
| West Gate       | 2018/9/5 23:40   | -            | <0.01       | Cloudy  | NW             | 1.7                |
| West Gate       | 2018/9/5 23:50   | -            | <0.01       | Cloudy  | NNW            | 1.2                |



%Reference data indicate the normal fluctuation range of airborne radiation rate.