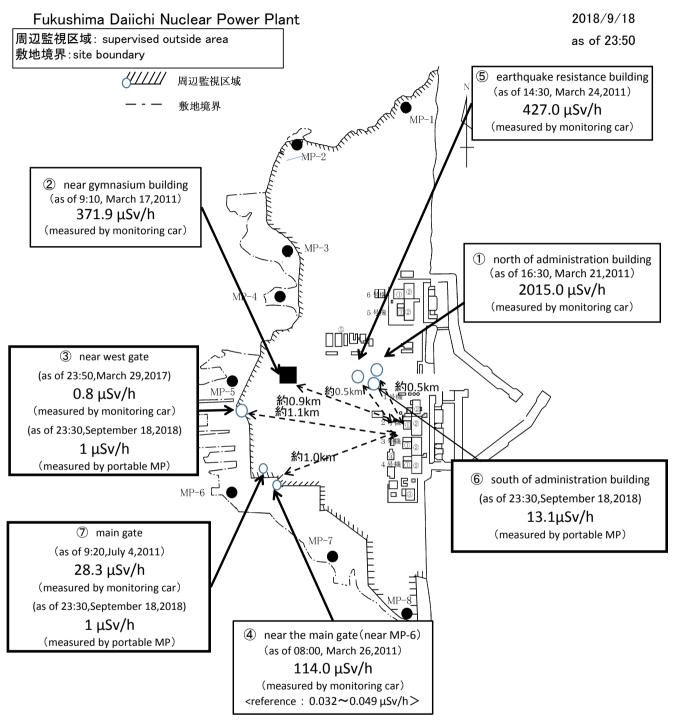

| Fine             | NW             | 1.2                 |
| West Gate              | 2018/9/18 23:10                    | _     | <0.01          | Fine             | NNW            | 1.2                 |
| West Gate              | 2018/9/18 23:20                    | _     | <0.01          | Fine             | NNW            | 1.8                 |
| West Gate              | 2018/9/18 23:30                    | _     | <0.01          | Fine             | NNW            | 1.7                 |
| West Gate              | 2018/9/18 23:40                    |       | <0.01          | Fine             | NNW            | 1.7                 |
| West Gate              | 2018/9/18 23:50                    |       | <0.01          | Fine             | NW             | 1.5                 |



\*Reference data indicate the normal fluctuation range of airborne radiation rate.