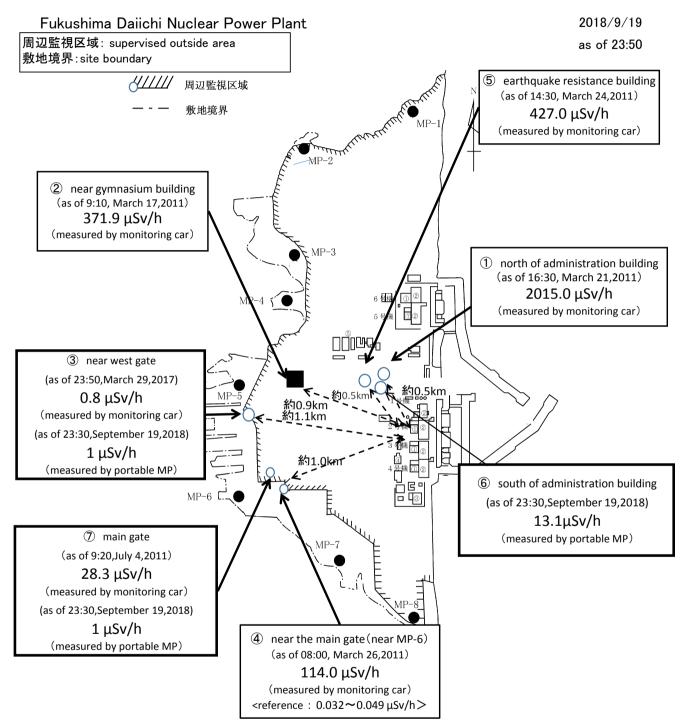

|                 |                  |              |             |         |                |                  |
| West Gate       | 2018/9/19 23:00  |              | <0.01       | Cloudy  | WNW            | 0.8              |
| West Gate       | 2018/9/19 23:10  | -            | <0.01       | Cloudy  | NW             | 0.9              |
| West Gate       | 2018/9/19 23:20  | -            | <0.01       | Cloudy  | WNW            | 1.5              |
| West Gate       | 2018/9/19 23:30  | -            | <0.01       | Cloudy  | WNW            | 0.9              |
| West Gate       | 2018/9/19 23:40  | -            | <0.01       | Cloudy  | WNW            | 1.0              |
|                 |                  |              |             | Cloudy  | W              | 0.6              |



%Reference data indicate the normal fluctuation range of airborne radiation rate.