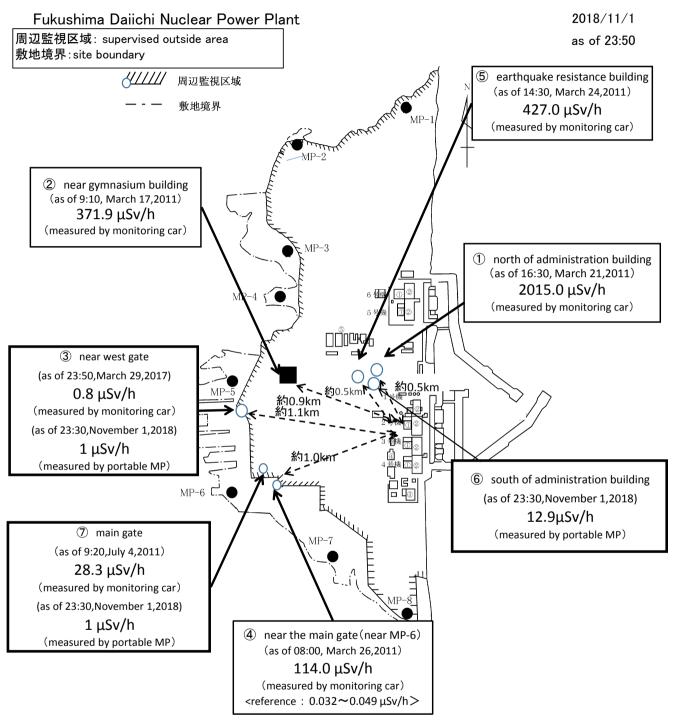

|          | <0.01          | Fine         | _              | CALM                |
| West Gate           | 2018/11/1 23:10                    |          | <0.01          | Fine         | -              | CALM                |
| West Gate           | 2018/11/1 23:20                    | _        | <0.01          | Fine         | WNW            | 0.5                 |
| West Gate           | 2018/11/1 23:30                    | _        | <0.01          | Fine         | WNW            | 0.5                 |
| West Gate           | 2018/11/1 23:40                    |          | <0.01          | Fine         | _              | CALM                |
| West Gate           | 2018/11/1 23:50                    | _        | <0.01          | Fine         | _              | CALM                |



※Reference data indicate the normal fluctuation range of airborne radiation rate.