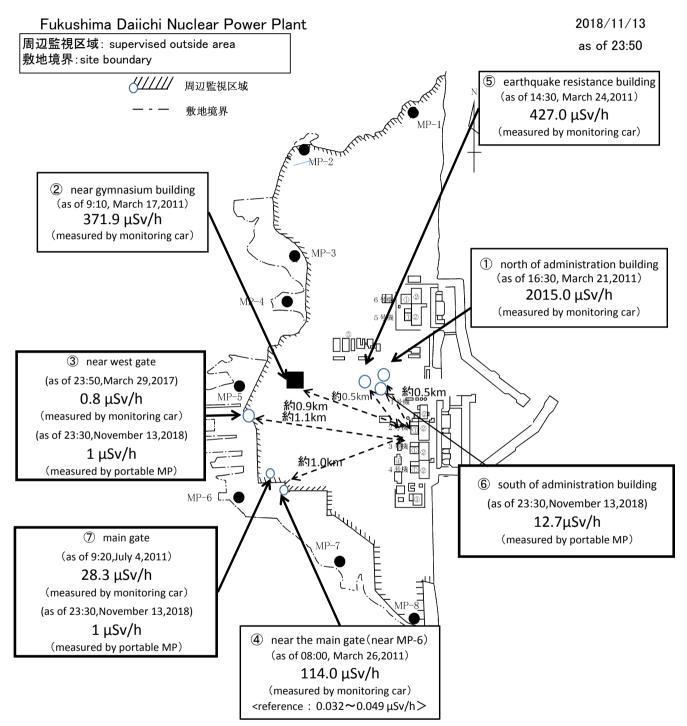

| West Gate       | 2018/11/13 22:50 | -            | <0.01       | Cloudy  | NNW            | 2.4              |
| West Gate       | 2018/11/13 23:00 | -            | <0.01       | Cloudy  | NNW            | 1.8              |
| West Gate       | 2018/11/13 23:10 | -            | <0.01       | Cloudy  | NNW            | 1.9              |
| West Gate       | 2018/11/13 23:20 | -            | <0.01       | Cloudy  | NNW            | 2.2              |
| West Gate       | 2018/11/13 23:30 | -            | <0.01       | Cloudy  | NNW            | 1.7              |
| West Gate       | 2018/11/13 23:40 | -            | <0.01       | Cloudy  | NNW            | 1.7              |
|                 | 2018/11/13 23:50 | _            | <0.01       | Cloudy  | NW             | 1.5              |



%Reference data indicate the normal fluctuation range of airborne radiation rate.