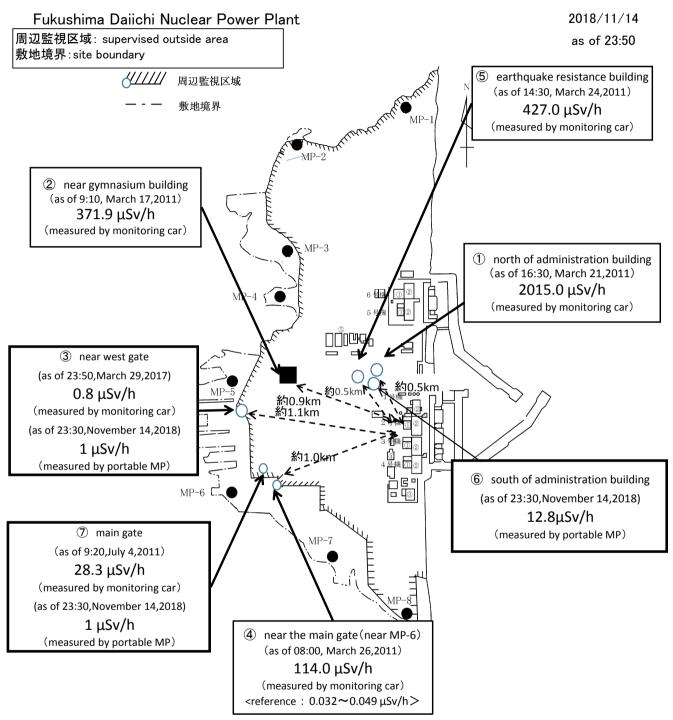

| 1.0                 |
| West Gate       | 2018/11/14 22:50 |       | <0.01       | Fine    | WNW            | 0.7                 |
| West Gate       | 2018/11/14 23:00 |       | <0.01       | Fine    | WNW            | 1.3                 |
| West Gate       | 2018/11/14 23:10 | _     | <0.01       | Fine    | WNW            | 1.6                 |
| West Gate       | 2018/11/14 23:20 | -     | <0.01       | Fine    | NW             | 2.2                 |
| West Gate       | 2018/11/14 23:30 | _     | <0.01       | Fine    | NW             | 2.2                 |
| West Gate       | 2018/11/14 23:40 |       | <0.01       | Fine    | NW             | 2.7                 |
| West Gate       | 2018/11/14 23:50 | _     | <0.01       | Fine    | WNW            | 2.6                 |



\*Reference data indicate the normal fluctuation range of airborne radiation rate.