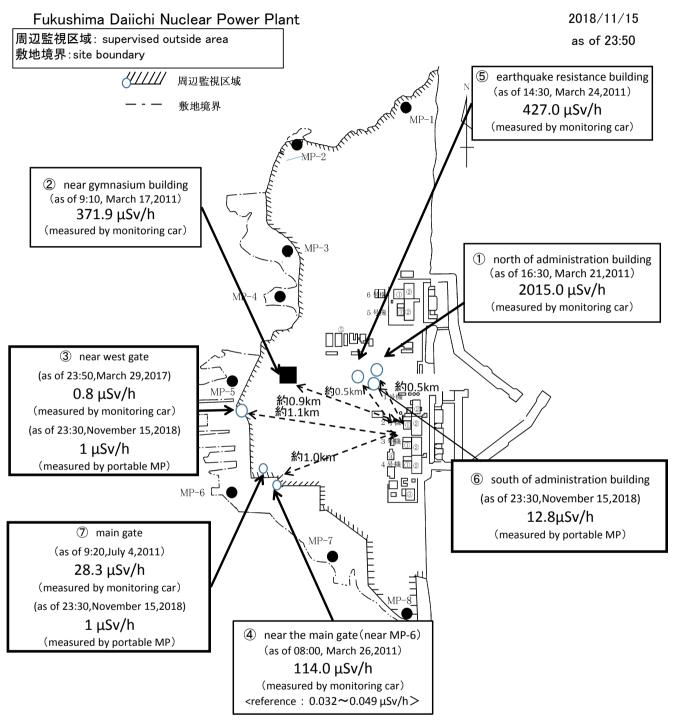

| <0.01          | Fine         | WNW            | 0.6                 |
| West Gate           | 2018/11/15 23:20                     | _        | <0.01          | Fine         | WNW            | 0.8                 |
| West Gate           | 2018/11/15 23:30                     | _        | <0.01          | Fine         | WNW            | 1.1                 |
| West Gate           | 2018/11/15 23:40                     | _        | <0.01          | Fine         | WNW            | 1.0                 |
| West Gate           | 2018/11/15 23:50                     | -        | <0.01          | Fine         | WNW            | 1.0                 |
|                     |                                      |          |                |              |                |                     |



\*Reference data indicate the normal fluctuation range of airborne radiation rate.