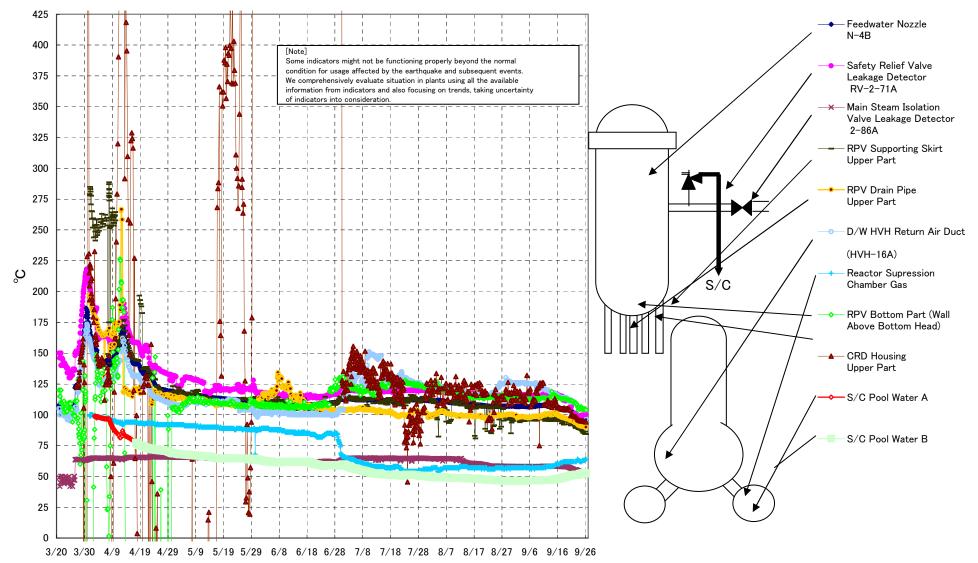

Fukushima Daiichi Nuclear Power Station Unit2 Parameters of Temperature (Typical Points)

## Fukushima Daiichi Nuclear Power Station Unit2 Parameters of Temperature

[Note] Some indicators might not be functioning properly beyond the normal condition for usage affected by the earthquake and subsequent events. We comprehensively evaluate situation in plants using all the available information from indicators and also focusing on trends, taking uncertainty of indicators into consideration.

| Date       | Safety Relief Valve<br>Leakage Detector<br>RV-2-71A | Main Steam<br>Isolation Valve<br>Leakage Detector<br>2-86A | Feedwater Nozzle<br>N-4B | CRD Housing<br>Upper Part | RPV Bottom Part (Wall<br>Above Bottom Head) | RPV Supporting Skirt<br>Upper Part | RPV Drain Pipe<br>Upper Part | D/W HVH Return<br>Air Duct<br>(HVH-16A) | RPV<br>Bellows Air | Reactor<br>Supression<br>Chamber Gas | S/C Pool<br>Water A | S/C Pool<br>Water B | note                      |
|------------|-----------------------------------------------------|------------------------------------------------------------|--------------------------|---------------------------|---------------------------------------------|------------------------------------|------------------------------|-----------------------------------------|--------------------|--------------------------------------|---------------------|---------------------|---------------------------|
| 9/20 5:00  | 104.7                                               | 57.2                                                       | 103.5                    | 104.5                     | 112.1                                       | 93.9                               | 95.9                         | 111.0                                   | 125.0              | 62.0                                 | 50.4                | 50.4                |                           |
| 9/20 11:00 | 106.2                                               | 57.0                                                       | 103.2                    | 103.9                     | 111.7                                       | 94.2                               | 95.6                         | 111.0                                   | 125.0              | 62.0                                 | 50.6                | 50.5                |                           |
| 9/20 17:00 | 105.8                                               | 56.8                                                       | 103.0                    | 99.4                      | 111.7                                       | 91.3                               | 95.6                         | 112.0                                   | 118.0              | 62.0                                 | 50.7                | 50.7                |                           |
| 9/20 23:00 | 106.3                                               | 56.5                                                       | 102.8                    | 99.5                      | 111.2                                       | 92.9                               | 95.2                         | 112.0                                   | 118.0              | 62.0                                 | 50.8                | 50.8                |                           |
| 9/21 5:00  | 99.8                                                | 56.2                                                       | 102.5                    | 99.8                      | 111.0                                       | 93.0                               | 95.7                         | 111.0                                   | 116.0              | 62.0                                 | 51.0                | 50.9                |                           |
| 9/21 11:00 | 99.5                                                | 56.0                                                       | 102.3                    | 99.8                      | 110.9                                       | 93.7                               | 95.3                         | 111.0                                   | 115.0              | 62.0                                 | 51.1                | 51.0                |                           |
| 9/21 17:00 | 100.2                                               | 55.8                                                       | 101.7                    | 98.9                      | 109.6                                       | 92.0                               | 94.4                         | 110.0                                   | 114.0              | 62.0                                 | 51.2                | 51.1                |                           |
| 9/21 23:00 |                                                     |                                                            |                          |                           |                                             |                                    |                              |                                         |                    |                                      |                     |                     | Canceled due to the storm |
| 9/22 5:00  | 101.2                                               | 55.5                                                       | 100.9                    | 98.4                      | 109.2                                       | 90.3                               | 93.7                         | 110.0                                   | 111.0              | 62.0                                 | 51.3                | 51.3                |                           |
| 9/22 11:00 | 98.1                                                | 55.4                                                       | 100.8                    | 98.6                      | 109.8                                       | 89.2                               | 93.8                         | 109.0                                   | 111.0              | 62.0                                 | 51.4                | 51.4                |                           |
| 9/22 17:00 | 98.4                                                | 55.4                                                       | 100.2                    | 98.2                      | 109.2                                       | 89.3                               | 93.4                         | 109.0                                   | 104.0              | 62.0                                 | 51.5                | 51.5                |                           |
| 9/22 23:00 | 98.4                                                | 55.1                                                       | 99.4                     | 97.5                      | 107.9                                       | 91.4                               | 92.7                         | 108.0                                   | 96.0               | 63.0                                 | 51.1                | 51.0                |                           |
| 9/23 5:00  | 98.4                                                | 54.8                                                       | 98.4                     | 96.4                      | 106.4                                       | 90.4                               | 92.3                         | 107.0                                   | 96.0               | 64.0                                 | 51.1                | 51.1                |                           |
| 9/23 11:00 | 98.8                                                | 54.5                                                       | 97.9                     | 95.9                      | 103.6                                       | 88.3                               | 91.6                         | 106.0                                   | 96.0               | 63.0                                 | 51.4                | 51.4                |                           |
| 9/23 17:00 | 98.5                                                | 54.3                                                       | 97.6                     | 95.6                      | 106.3                                       | 88.4                               | 91.4                         | 106.0                                   | 96.0               | 63.0                                 | 51.6                | 51.6                |                           |
| 9/23 23:00 | 99.1                                                | 54.0                                                       | 97.3                     | 95.3                      | 104.7                                       | 88.1                               | 91.0                         | 105.0                                   | 95.0               | 62.0                                 | 51.9                | 51.9                |                           |
| 9/24 5:00  | 99.2                                                | 53.8                                                       | 96.1                     | 95.1                      | 104.8                                       | 87.8                               | 90.8                         | 105.0                                   | 117.0              | 62.0                                 | 52.1                | 52.1                |                           |
| 9/24 11:00 | 99.1                                                | 53.5                                                       | 96.7                     | 94.9                      | 106.5                                       | 88.2                               | 90.8                         | 105.0                                   | 100.0              | 62.0                                 | 52.3                | 52.3                |                           |
| 9/24 17:00 | 99.7                                                | 53.4                                                       | 96.6                     | 95.0                      | 105.7                                       | 87.2                               | 90.8                         | 105.0                                   | 100.0              | 62.0                                 | 52.5                | 52.4                |                           |
| 9/24 23:00 | 99.4                                                | 53.3                                                       | 96.4                     | 95.0                      | 104.6                                       | 86.3                               | 90.8                         | 104.0                                   | 99.0               | 63.0                                 | 52.6                | 52.6                |                           |
| 9/25 5:00  | 99.6                                                | 52.9                                                       | 96.0                     | 94.7                      | 104.3                                       | 85.2                               | 90.5                         | 104.0                                   | 96.0               | 63.0                                 | 52.8                | 52.8                |                           |
| 9/25 11:00 | 100.1                                               | 52.7                                                       | 95.9                     | 94.7                      | 104.2                                       | 86.3                               | 90.3                         | 104.0                                   | 95.0               | 63.0                                 | 52.8                | 52.8                |                           |
| 9/25 17:00 | 99.6                                                | 52.7                                                       | 95.8                     | 94.6                      | 104.8                                       | 84.4                               | 90.6                         | 104.0                                   | 92.0               | 63.0                                 | 52.7                | 52.6                |                           |
| 9/25 23:00 | 100.0                                               | 52.6                                                       | 95.6                     | 94.6                      | 104.8                                       | 86.3                               | 90.4                         | 104.0                                   | 91.0               | 64.0                                 | 52.5                | 52.5                |                           |
| 9/26 5:00  | 100.2                                               | 52.4                                                       | 95.3                     | 94.2                      | 103.9                                       | 84.3                               | 90.0                         | 96.0                                    | 91.0               | 64.0                                 | 52.3                | 52.3                |                           |