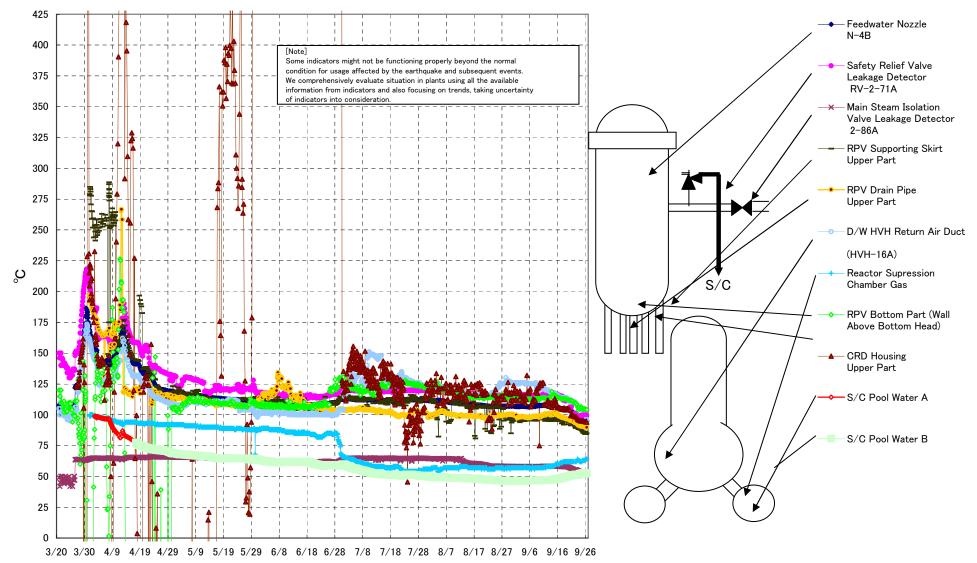

Fukushima Daiichi Nuclear Power Station Unit2 Parameters of Temperature (Typical Points)

## Fukushima Daiichi Nuclear Power Station Unit2 Parameters of Temperature

[Note] Some indicators might not be functioning properly beyond the normal condition for usage affected by the earthquake and subsequent events. We comprehensively evaluate situation in plants using all the available information from indicators and also focusing on trends, taking uncertainty of indicators into consideration.

| Date       | Safety Relief Valve<br>Leakage Detector<br>RV-2-71A | Main Steam<br>Isolation Valve<br>Leakage Detector<br>2-86A | Feedwater Nozzle<br>N-4B | CRD Housing<br>Upper Part | RPV Bottom Part (Wall<br>Above Bottom Head) | RPV Supporting Skirt<br>Upper Part | RPV Drain Pipe<br>Upper Part | D/W HVH Return<br>Air Duct<br>(HVH-16A) | RPV<br>Bellows Air | Reactor<br>Supression<br>Chamber Gas | S/C Pool<br>Water A | S/C Pool<br>Water B | note                      |
|------------|-----------------------------------------------------|------------------------------------------------------------|--------------------------|---------------------------|---------------------------------------------|------------------------------------|------------------------------|-----------------------------------------|--------------------|--------------------------------------|---------------------|---------------------|---------------------------|
| 9/20 5:00  | 104.7                                               | 57.2                                                       | 103.5                    | 104.5                     | 112.1                                       | 93.9                               | 95.9                         | 111.0                                   | 125.0              | 62.0                                 | 50.4                | 50.4                |                           |
| 9/20 11:00 | 106.2                                               | 57.0                                                       | 103.2                    | 103.9                     | 111.7                                       | 94.2                               | 95.6                         | 111.0                                   | 125.0              | 62.0                                 | 50.6                | 50.5                |                           |
| 9/20 17:00 | 105.8                                               | 56.8                                                       | 103.0                    | 99.4                      | 111.7                                       | 91.3                               | 95.6                         | 112.0                                   | 118.0              | 62.0                                 | 50.7                | 50.7                |                           |
| 9/20 23:00 | 106.3                                               | 56.5                                                       | 102.8                    | 99.5                      | 111.2                                       | 92.9                               | 95.2                         | 112.0                                   | 118.0              | 62.0                                 | 50.8                | 50.8                |                           |
| 9/21 5:00  | 99.8                                                | 56.2                                                       | 102.5                    | 99.8                      | 111.0                                       | 93.0                               | 95.7                         | 111.0                                   | 116.0              | 62.0                                 | 51.0                | 50.9                |                           |
| 9/21 11:00 | 99.5                                                | 56.0                                                       | 102.3                    | 99.8                      | 110.9                                       | 93.7                               | 95.3                         | 111.0                                   | 115.0              | 62.0                                 | 51.1                | 51.0                |                           |
| 9/21 17:00 | 100.2                                               | 55.8                                                       | 101.7                    | 98.9                      | 109.6                                       | 92.0                               | 94.4                         | 110.0                                   | 114.0              | 62.0                                 | 51.2                | 51.1                |                           |
| 9/21 23:00 |                                                     |                                                            |                          |                           |                                             |                                    |                              |                                         |                    |                                      |                     |                     | Canceled due to the storm |
| 9/22 5:00  | 101.2                                               | 55.5                                                       | 100.9                    | 98.4                      | 109.2                                       | 90.3                               | 93.7                         | 110.0                                   | 111.0              | 62.0                                 | 51.3                | 51.3                |                           |
| 9/22 11:00 | 98.1                                                | 55.4                                                       | 100.8                    | 98.6                      | 109.8                                       | 89.2                               | 93.8                         | 109.0                                   | 111.0              | 62.0                                 | 51.4                | 51.4                |                           |
| 9/22 17:00 | 98.4                                                | 55.4                                                       | 100.2                    | 98.2                      | 109.2                                       | 89.3                               | 93.4                         | 109.0                                   | 104.0              | 62.0                                 | 51.5                | 51.5                |                           |
| 9/22 23:00 | 98.4                                                | 55.1                                                       | 99.4                     | 97.5                      | 107.9                                       | 91.4                               | 92.7                         | 108.0                                   | 96.0               | 63.0                                 | 51.1                | 51.0                |                           |
| 9/23 5:00  | 98.4                                                | 54.8                                                       | 98.4                     | 96.4                      | 106.4                                       | 90.4                               | 92.3                         | 107.0                                   | 96.0               | 64.0                                 | 51.1                | 51.1                |                           |
| 9/23 11:00 | 98.8                                                | 54.5                                                       | 97.9                     | 95.9                      | 103.6                                       | 88.3                               | 91.6                         | 106.0                                   | 96.0               | 63.0                                 | 51.4                | 51.4                |                           |
| 9/23 17:00 | 98.5                                                | 54.3                                                       | 97.6                     | 95.6                      | 106.3                                       | 88.4                               | 91.4                         | 106.0                                   | 96.0               | 63.0                                 | 51.6                | 51.6                |                           |
| 9/23 23:00 | 99.1                                                | 54.0                                                       | 97.3                     | 95.3                      | 104.7                                       | 88.1                               | 91.0                         | 105.0                                   | 95.0               | 62.0                                 | 51.9                | 51.9                |                           |
| 9/24 5:00  | 99.2                                                | 53.8                                                       | 96.1                     | 95.1                      | 104.8                                       | 87.8                               | 90.8                         | 105.0                                   | 117.0              | 62.0                                 | 52.1                | 52.1                |                           |
| 9/24 11:00 | 99.1                                                | 53.5                                                       | 96.7                     | 94.9                      | 106.5                                       | 88.2                               | 90.8                         | 105.0                                   | 100.0              | 62.0                                 | 52.3                | 52.3                |                           |
| 9/24 17:00 | 99.7                                                | 53.4                                                       | 96.6                     | 95.0                      | 105.7                                       | 87.2                               | 90.8                         | 105.0                                   | 100.0              | 62.0                                 | 52.5                | 52.4                |                           |
| 9/24 23:00 | 99.4                                                | 53.3                                                       | 96.4                     | 95.0                      | 104.6                                       | 86.3                               | 90.8                         | 104.0                                   | 99.0               | 63.0                                 | 52.6                | 52.6                |                           |
| 9/25 5:00  | 99.6                                                | 52.9                                                       | 96.0                     | 94.7                      | 104.3                                       | 85.2                               | 90.5                         | 104.0                                   | 96.0               | 63.0                                 | 52.8                | 52.8                |                           |
| 9/25 11:00 | 100.1                                               | 52.7                                                       | 95.9                     | 94.7                      | 104.2                                       | 86.3                               | 90.3                         | 104.0                                   | 95.0               | 63.0                                 | 52.8                | 52.8                |                           |
| 9/25 17:00 | 99.6                                                | 52.7                                                       | 95.8                     | 94.6                      | 104.8                                       | 84.4                               | 90.6                         | 104.0                                   | 92.0               | 63.0                                 | 52.7                | 52.6                |                           |
| 9/25 23:00 | 100.0                                               | 52.6                                                       | 95.6                     | 94.6                      | 104.8                                       | 86.3                               | 90.4                         | 104.0                                   | 91.0               | 64.0                                 | 52.5                | 52.5                |                           |
| 9/26 5:00  | 100.2                                               | 52.4                                                       | 95.3                     | 94.2                      | 103.9                                       | 84.3                               | 90.0                         | 96.0                                    | 91.0               | 64.0                                 | 52.3                | 52.3                |                           |
| 9/26 11:00 | 99.4                                                | 52.2                                                       | 95.1                     | 94.0                      | 104.0                                       | 84.9                               | 89.8                         | 96.0                                    | 90.0               | 64.0                                 | 52.2                | 52.1                |                           |