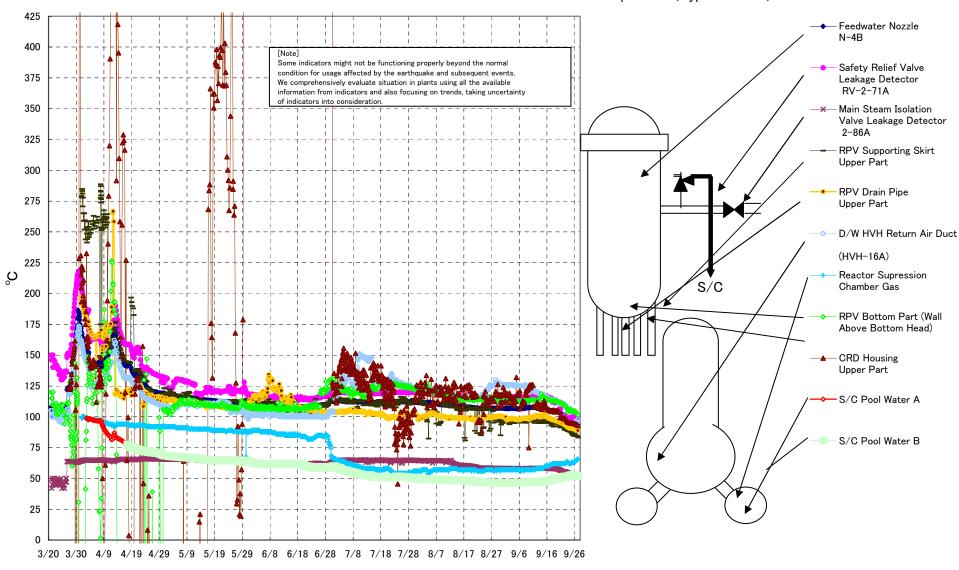

## Fukushima Daiichi Nuclear Power Station Unit2 Parameters of Temperature (Typical Points)

## Fukushima Daiichi Nuclear Power Station Unit2 Parameters of Temperature

[Note]
Some indicators might not be functioning properly beyond the normal condition for usage affected by the earthquake and subsequent events.
We comprehensively evaluate situation in plants using all the available information from indicators and also focusing on trends, taking uncertainty of indicators into consideration.

| Date       | Safety Relief Valve<br>Leakage Detector<br>RV-2-71A | Main Steam<br>Isolation Valve<br>Leakage Detector<br>2-86A | Feedwater Nozzle<br>N-4B | CRD Housing<br>Upper Part | RPV Bottom Part (Wall<br>Above Bottom Head) | RPV Supporting Skirt<br>Upper Part | RPV Drain Pipe<br>Upper Part | D/W HVH Return<br>Air Duct<br>(HVH-16A) | RPV<br>Bellows Air | Reactor<br>Supression<br>Chamber Gas | S/C Pool<br>Water A | S/C Pool<br>Water B | note                      |
|------------|-----------------------------------------------------|------------------------------------------------------------|--------------------------|---------------------------|---------------------------------------------|------------------------------------|------------------------------|-----------------------------------------|--------------------|--------------------------------------|---------------------|---------------------|---------------------------|
| 9/21 5:00  | 99.8                                                | 56.2                                                       | 102.5                    | 99.8                      | 111.0                                       | 93.0                               | 95.7                         | 111.0                                   | 116.0              | 62.0                                 | 51.0                | 50.9                |                           |
| 9/21 11:00 | 99.5                                                | 56.0                                                       | 102.3                    | 99.8                      | 110.9                                       | 93.7                               | 95.3                         | 111.0                                   | 115.0              | 62.0                                 | 51.1                | 51.0                |                           |
| 9/21 17:00 | 100.2                                               | 55.8                                                       | 101.7                    | 98.9                      | 109.6                                       | 92.0                               | 94.4                         | 110.0                                   | 114.0              | 62.0                                 | 51.2                | 51.1                |                           |
| 9/21 23:00 |                                                     |                                                            |                          |                           |                                             |                                    |                              |                                         |                    |                                      |                     |                     | Canceled due to the storm |
| 9/22 5:00  | 101.2                                               | 55.5                                                       | 100.9                    | 98.4                      | 109.2                                       | 90.3                               | 93.7                         | 110.0                                   | 111.0              | 62.0                                 | 51.3                | 51.3                |                           |
| 9/22 11:00 | 98.1                                                | 55.4                                                       | 100.8                    | 98.6                      | 109.8                                       | 89.2                               | 93.8                         | 109.0                                   | 111.0              | 62.0                                 | 51.4                | 51.4                |                           |
| 9/22 17:00 | 98.4                                                | 55.4                                                       | 100.2                    | 98.2                      | 109.2                                       | 89.3                               | 93.4                         | 109.0                                   | 104.0              | 62.0                                 | 51.5                | 51.5                |                           |
| 9/22 23:00 | 98.4                                                | 55.1                                                       | 99.4                     | 97.5                      | 107.9                                       | 91.4                               | 92.7                         | 108.0                                   | 96.0               | 63.0                                 | 51.1                | 51.0                |                           |
| 9/23 5:00  | 98.4                                                | 54.8                                                       | 98.4                     | 96.4                      | 106.4                                       | 90.4                               | 92.3                         | 107.0                                   | 96.0               | 64.0                                 | 51.1                | 51.1                |                           |
| 9/23 11:00 | 98.8                                                | 54.5                                                       | 97.9                     | 95.9                      | 103.6                                       | 88.3                               | 91.6                         | 106.0                                   | 96.0               | 63.0                                 | 51.4                | 51.4                |                           |
| 9/23 17:00 | 98.5                                                | 54.3                                                       | 97.6                     | 95.6                      | 106.3                                       | 88.4                               | 91.4                         | 106.0                                   | 96.0               | 63.0                                 | 51.6                | 51.6                |                           |
| 9/23 23:00 | 99.1                                                | 54.0                                                       | 97.3                     | 95.3                      | 104.7                                       | 88.1                               | 91.0                         | 105.0                                   | 95.0               | 62.0                                 | 51.9                | 51.9                |                           |
| 9/24 5:00  | 99.2                                                | 53.8                                                       | 96.1                     | 95.1                      | 104.8                                       | 87.8                               | 90.8                         | 105.0                                   | 117.0              | 62.0                                 | 52.1                | 52.1                |                           |
| 9/24 11:00 | 99.1                                                | 53.5                                                       | 96.7                     | 94.9                      | 106.5                                       | 88.2                               | 90.8                         | 105.0                                   | 100.0              | 62.0                                 | 52.3                | 52.3                |                           |
| 9/24 17:00 | 99.7                                                | 53.4                                                       | 96.6                     | 95.0                      | 105.7                                       | 87.2                               | 90.8                         | 105.0                                   | 100.0              | 62.0                                 | 52.5                | 52.4                |                           |
| 9/24 23:00 | 99.4                                                | 53.3                                                       | 96.4                     | 95.0                      | 104.6                                       | 86.3                               | 90.8                         | 104.0                                   | 99.0               | 63.0                                 | 52.6                | 52.6                |                           |
| 9/25 5:00  | 99.6                                                | 52.9                                                       | 96.0                     | 94.7                      | 104.3                                       | 85.2                               | 90.5                         | 104.0                                   | 96.0               | 63.0                                 | 52.8                | 52.8                |                           |
| 9/25 11:00 | 100.1                                               | 52.7                                                       | 95.9                     | 94.7                      | 104.2                                       | 86.3                               | 90.3                         | 104.0                                   | 95.0               | 63.0                                 | 52.8                | 52.8                |                           |
| 9/25 17:00 | 99.6                                                | 52.7                                                       | 95.8                     | 94.6                      | 104.8                                       | 84.4                               | 90.6                         | 104.0                                   | 92.0               | 63.0                                 | 52.7                | 52.6                |                           |
| 9/25 23:00 | 100.0                                               | 52.6                                                       | 95.6                     | 94.6                      | 104.8                                       | 86.3                               | 90.4                         | 104.0                                   | 91.0               | 64.0                                 | 52.5                | 52.5                |                           |
| 9/26 5:00  | 100.2                                               | 52.4                                                       | 95.3                     | 94.2                      | 103.9                                       | 84.3                               | 90.0                         | 96.0                                    | 91.0               | 64.0                                 | 52.3                | 52.3                |                           |
| 9/26 11:00 | 99.4                                                | 52.2                                                       | 95.1                     | 94.0                      | 104.0                                       | 84.9                               | 89.8                         | 96.0                                    | 90.0               | 64.0                                 | 52.2                | 52.1                |                           |
| 9/26 17:00 | 99.7                                                | 52.1                                                       | 95.0                     | 93.8                      | 103.0                                       | 84.4                               | 89.8                         | 96.0                                    | 91.0               | 65.0                                 | 52.1                | 52.0                |                           |
| 9/26 23:00 | 99.8                                                | 52.0                                                       | 94.5                     | 93.4                      | 102.3                                       | 84.3                               | 89.5                         | 95.0                                    | 90.0               | 65.0                                 | 52.0                | 51.9                |                           |
| 9/27 5:00  | 99.5                                                | 51.7                                                       | 94.0                     | 92.9                      | 101.4                                       | 83.1                               | 88.9                         | 98.0                                    | 88.0               | 66.0                                 | 51.8                | 51.7                | -                         |