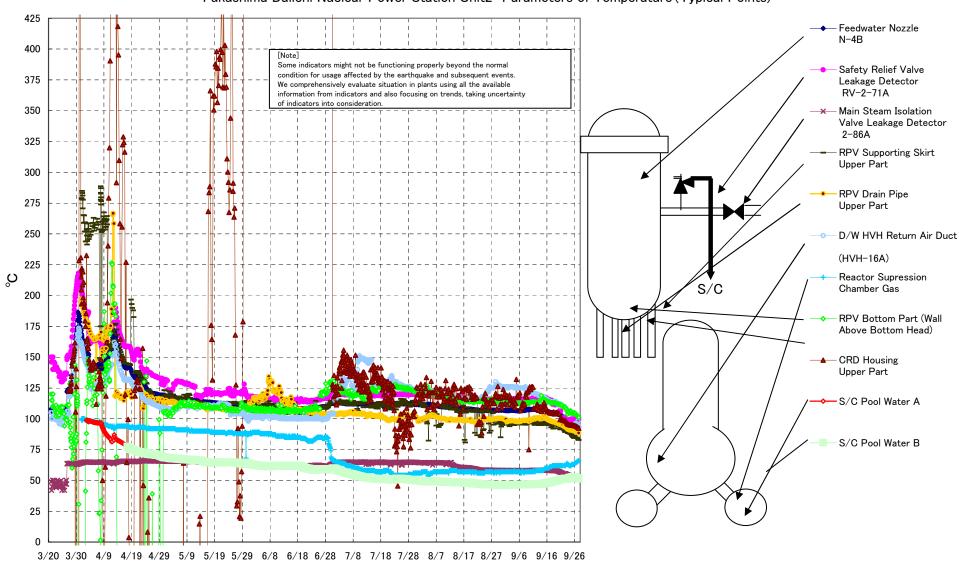

## Fukushima Daiichi Nuclear Power Station Unit2 Parameters of Temperature (Typical Points)

## Fukushima Daiichi Nuclear Power Station Unit2 Parameters of Temperature

[Note]
Some indicators might not be functioning properly beyond the normal condition for usage affected by the earthquake and subsequent events.
We comprehensively evaluate situation in plants using all the available information from indicators and also focusing on trends, taking uncertainty of indicators into consideration.

| Date       | Safety Relief Valve<br>Leakage Detector<br>RV-2-71A | Main Steam<br>Isolation Valve<br>Leakage Detector<br>2–86A | Feedwater Nozzle<br>N-4B | CRD Housing<br>Upper Part | RPV Bottom Part (Wall<br>Above Bottom Head) | RPV Supporting Skirt<br>Upper Part | RPV Drain Pipe<br>Upper Part | D/W HVH Return<br>Air Duct<br>(HVH-16A) | RPV<br>Bellows Air | Reactor<br>Supression<br>Chamber Gas | S/C Pool<br>Water A | S/C Pool<br>Water B | note                      |
|------------|-----------------------------------------------------|------------------------------------------------------------|--------------------------|---------------------------|---------------------------------------------|------------------------------------|------------------------------|-----------------------------------------|--------------------|--------------------------------------|---------------------|---------------------|---------------------------|
| 9/21 5:00  | 99.8                                                | 56.2                                                       | 102.5                    | 99.8                      | 111.0                                       | 93.0                               | 95.7                         | 111.0                                   | 116.0              | 62.0                                 | 51.0                | 50.9                |                           |
| 9/21 11:00 | 99.5                                                | 56.0                                                       | 102.3                    | 99.8                      | 110.9                                       | 93.7                               | 95.3                         | 111.0                                   | 115.0              | 62.0                                 | 51.1                | 51.0                |                           |
| 9/21 17:00 | 100.2                                               | 55.8                                                       | 101.7                    | 98.9                      | 109.6                                       | 92.0                               | 94.4                         | 110.0                                   | 114.0              | 62.0                                 | 51.2                | 51.1                |                           |
| 9/21 23:00 |                                                     |                                                            |                          |                           |                                             |                                    |                              |                                         |                    |                                      |                     |                     | Canceled due to the storm |
| 9/22 5:00  | 101.2                                               | 55.5                                                       | 100.9                    | 98.4                      | 109.2                                       | 90.3                               | 93.7                         | 110.0                                   | 111.0              | 62.0                                 | 51.3                | 51.3                |                           |
| 9/22 11:00 | 98.1                                                | 55.4                                                       |                          | 98.6                      | 109.8                                       | 89.2                               | 93.8                         | 109.0                                   | 111.0              | 62.0                                 | 51.4                | 51.4                |                           |
| 9/22 17:00 | 98.4                                                | 55.4                                                       |                          | 98.2                      | 109.2                                       | 89.3                               | 93.4                         | 109.0                                   | 104.0              | 62.0                                 | 51.5                | 51.5                |                           |
| 9/22 23:00 | 98.4                                                | 55.1                                                       | 99.4                     | 97.5                      | 107.9                                       | 91.4                               | 92.7                         | 108.0                                   | 96.0               | 63.0                                 | 51.1                | 51.0                |                           |
| 9/23 5:00  | 98.4                                                | 54.8                                                       | 98.4                     | 96.4                      | 106.4                                       | 90.4                               | 92.3                         | 107.0                                   | 96.0               | 64.0                                 | 51.1                | 51.1                |                           |
| 9/23 11:00 | 98.8                                                | 54.5                                                       | 97.9                     | 95.9                      | 103.6                                       | 88.3                               | 91.6                         | 106.0                                   | 96.0               | 63.0                                 | 51.4                | 51.4                |                           |
| 9/23 17:00 | 98.5                                                | 54.3                                                       |                          | 95.6                      | 106.3                                       | 88.4                               | 91.4                         | 106.0                                   | 96.0               | 63.0                                 | 51.6                | 51.6                |                           |
| 9/23 23:00 | 99.1                                                | 54.0                                                       | 97.3                     | 95.3                      | 104.7                                       | 88.1                               | 91.0                         | 105.0                                   | 95.0               | 62.0                                 | 51.9                | 51.9                |                           |
| 9/24 5:00  | 99.2                                                | 53.8                                                       | 96.1                     | 95.1                      | 104.8                                       | 87.8                               | 90.8                         | 105.0                                   | 117.0              | 62.0                                 | 52.1                | 52.1                |                           |
| 9/24 11:00 | 99.1                                                | 53.5                                                       | 96.7                     | 94.9                      | 106.5                                       | 88.2                               | 90.8                         | 105.0                                   | 100.0              | 62.0                                 | 52.3                | 52.3                |                           |
| 9/24 17:00 | 99.7                                                | 53.4                                                       |                          | 95.0                      | 105.7                                       | 87.2                               | 90.8                         | 105.0                                   | 100.0              | 62.0                                 | 52.5                | 52.4                |                           |
| 9/24 23:00 | 99.4                                                | 53.3                                                       | 96.4                     | 95.0                      | 104.6                                       | 86.3                               | 90.8                         | 104.0                                   | 99.0               | 63.0                                 | 52.6                | 52.6                |                           |
| 9/25 5:00  | 99.6                                                | 52.9                                                       | 96.0                     | 94.7                      | 104.3                                       | 85.2                               | 90.5                         | 104.0                                   | 96.0               | 63.0                                 | 52.8                | 52.8                |                           |
| 9/25 11:00 | 100.1                                               | 52.7                                                       | 95.9                     | 94.7                      | 104.2                                       | 86.3                               | 90.3                         | 104.0                                   | 95.0               | 63.0                                 | 52.8                | 52.8                |                           |
| 9/25 17:00 | 99.6                                                | 52.7                                                       | 95.8                     | 94.6                      | 104.8                                       | 84.4                               | 90.6                         | 104.0                                   | 92.0               | 63.0                                 | 52.7                | 52.6                |                           |
| 9/25 23:00 | 100.0                                               | 52.6                                                       | 95.6                     | 94.6                      | 104.8                                       | 86.3                               | 90.4                         | 104.0                                   | 91.0               | 64.0                                 | 52.5                | 52.5                |                           |
| 9/26 5:00  | 100.2                                               | 52.4                                                       | 95.3                     | 94.2                      | 103.9                                       | 84.3                               | 90.0                         | 96.0                                    | 91.0               | 64.0                                 | 52.3                | 52.3                |                           |
| 9/26 11:00 | 99.4                                                | 52.2                                                       | 95.1                     | 94.0                      | 104.0                                       | 84.9                               | 89.8                         | 96.0                                    | 90.0               | 64.0                                 | 52.2                | 52.1                |                           |
| 9/26 17:00 | 99.7                                                | 52.1                                                       | 95.0                     | 93.8                      | 103.0                                       | 84.4                               | 89.8                         | 96.0                                    | 91.0               | 65.0                                 | 52.1                | 52.0                |                           |
| 9/26 23:00 | 99.8                                                | 52.0                                                       | 94.5                     | 93.4                      | 102.3                                       | 84.3                               | 89.5                         | 95.0                                    | 90.0               | 65.0                                 | 52.0                | 51.9                |                           |
| 9/27 5:00  | 99.5                                                | 51.7                                                       | 94.0                     | 92.9                      | 101.4                                       | 83.1                               | 88.9                         | 98.0                                    | 88.0               | 66.0                                 | 51.8                | 51.7                |                           |
| 9/27 11:00 | 99.5                                                | 51.5                                                       | 93.6                     | 92.3                      | 101.1                                       | 82.7                               | 88.4                         | 94.0                                    | 86.0               | 66.0                                 | 51.5                | 51.5                | -                         |