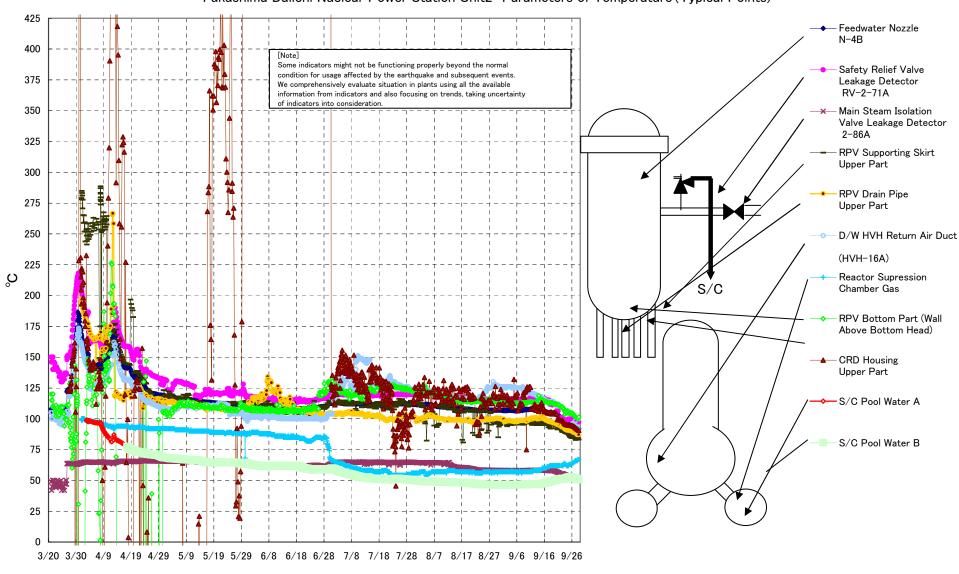

## Fukushima Daiichi Nuclear Power Station Unit2 Parameters of Temperature (Typical Points)

## Fukushima Daiichi Nuclear Power Station Unit2 Parameters of Temperature

[Note]
Some indicators might not be functioning properly beyond the normal condition for usage affected by the earthquake and subsequent events.
We comprehensively evaluate situation in plants using all the available information from indicators and also focusing on trends, taking uncertainty of indicators into consideration.

| Date       | Safety Relief Valve<br>Leakage Detector<br>RV-2-71A | Main Steam<br>Isolation Valve<br>Leakage Detector<br>2-86A | Feedwater Nozzle<br>N-4B | CRD Housing<br>Upper Part | RPV Bottom Part (Wall<br>Above Bottom Head) | RPV Supporting Skirt<br>Upper Part | RPV Drain Pipe<br>Upper Part | D/W HVH Return<br>Air Duct<br>(HVH-16A) | RPV<br>Bellows Air | Reactor<br>Supression<br>Chamber Gas | S/C Pool<br>Water A | S/C Pool<br>Water B | note |
|------------|-----------------------------------------------------|------------------------------------------------------------|--------------------------|---------------------------|---------------------------------------------|------------------------------------|------------------------------|-----------------------------------------|--------------------|--------------------------------------|---------------------|---------------------|------|
| 9/22 5:00  | 101.2                                               | 55.5                                                       | 100.9                    | 98.4                      | 109.2                                       | 90.3                               | 93.7                         | 110.0                                   | 111.0              | 62.0                                 | 51.3                | 51.3                |      |
| 9/22 11:00 | 98.1                                                | 55.4                                                       | 100.8                    | 98.6                      | 109.8                                       | 89.2                               | 93.8                         | 109.0                                   | 111.0              | 62.0                                 | 51.4                | 51.4                |      |
| 9/22 17:00 | 98.4                                                | 55.4                                                       | 100.2                    | 98.2                      | 109.2                                       | 89.3                               | 93.4                         | 109.0                                   | 104.0              | 62.0                                 | 51.5                | 51.5                |      |
| 9/22 23:00 | 98.4                                                | 55.1                                                       | 99.4                     | 97.5                      | 107.9                                       | 91.4                               | 92.7                         | 108.0                                   | 96.0               | 63.0                                 | 51.1                | 51.0                |      |
| 9/23 5:00  | 98.4                                                | 54.8                                                       | 98.4                     | 96.4                      | 106.4                                       | 90.4                               | 92.3                         | 107.0                                   | 96.0               | 64.0                                 | 51.1                | 51.1                |      |
| 9/23 11:00 | 98.8                                                | 54.5                                                       | 97.9                     | 95.9                      | 103.6                                       | 88.3                               | 91.6                         | 106.0                                   | 96.0               | 63.0                                 | 51.4                | 51.4                |      |
| 9/23 17:00 | 98.5                                                | 54.3                                                       | 97.6                     | 95.6                      | 106.3                                       | 88.4                               | 91.4                         | 106.0                                   | 96.0               | 63.0                                 | 51.6                | 51.6                |      |
| 9/23 23:00 | 99.1                                                | 54.0                                                       | 97.3                     | 95.3                      | 104.7                                       | 88.1                               | 91.0                         | 105.0                                   | 95.0               | 62.0                                 | 51.9                | 51.9                |      |
| 9/24 5:00  | 99.2                                                | 53.8                                                       | 96.1                     | 95.1                      | 104.8                                       | 87.8                               | 90.8                         | 105.0                                   | 117.0              | 62.0                                 | 52.1                | 52.1                |      |
| 9/24 11:00 | 99.1                                                | 53.5                                                       | 96.7                     | 94.9                      | 106.5                                       | 88.2                               | 90.8                         | 105.0                                   | 100.0              | 62.0                                 | 52.3                | 52.3                |      |
| 9/24 17:00 | 99.7                                                | 53.4                                                       | 96.6                     | 95.0                      | 105.7                                       | 87.2                               | 90.8                         | 105.0                                   | 100.0              | 62.0                                 | 52.5                | 52.4                |      |
| 9/24 23:00 | 99.4                                                | 53.3                                                       | 96.4                     | 95.0                      | 104.6                                       | 86.3                               | 90.8                         | 104.0                                   | 99.0               | 63.0                                 | 52.6                | 52.6                |      |
| 9/25 5:00  | 99.6                                                | 52.9                                                       | 96.0                     | 94.7                      | 104.3                                       | 85.2                               | 90.5                         | 104.0                                   | 96.0               | 63.0                                 | 52.8                | 52.8                |      |
| 9/25 11:00 | 100.1                                               | 52.7                                                       | 95.9                     | 94.7                      | 104.2                                       | 86.3                               | 90.3                         | 104.0                                   | 95.0               | 63.0                                 | 52.8                | 52.8                |      |
| 9/25 17:00 | 99.6                                                | 52.7                                                       | 95.8                     | 94.6                      | 104.8                                       | 84.4                               | 90.6                         | 104.0                                   | 92.0               | 63.0                                 | 52.7                | 52.6                |      |
| 9/25 23:00 | 100.0                                               | 52.6                                                       | 95.6                     | 94.6                      | 104.8                                       | 86.3                               | 90.4                         | 104.0                                   | 91.0               | 64.0                                 | 52.5                | 52.5                |      |
| 9/26 5:00  | 100.2                                               | 52.4                                                       | 95.3                     | 94.2                      | 103.9                                       | 84.3                               | 90.0                         |                                         | 91.0               | 64.0                                 | 52.3                | 52.3                |      |
| 9/26 11:00 | 99.4                                                | 52.2                                                       | 95.1                     | 94.0                      | 104.0                                       | 84.9                               | 89.8                         | 96.0                                    | 90.0               | 64.0                                 | 52.2                | 52.1                |      |
| 9/26 17:00 | 99.7                                                | 52.1                                                       | 95.0                     | 93.8                      | 103.0                                       | 84.4                               | 89.8                         | 96.0                                    | 91.0               | 65.0                                 | 52.1                | 52.0                |      |
| 9/26 23:00 | 99.8                                                | 52.0                                                       | 94.5                     | 93.4                      | 102.3                                       | 84.3                               | 89.5                         | 95.0                                    | 90.0               | 65.0                                 | 52.0                | 51.9                |      |
| 9/27 5:00  | 99.5                                                | 51.7                                                       | 94.0                     | 92.9                      | 101.4                                       | 83.1                               | 88.9                         | 98.0                                    | 88.0               | 66.0                                 | 51.8                | 51.7                |      |
| 9/27 11:00 | 99.5                                                | 51.5                                                       | 93.6                     | 92.3                      | 101.1                                       | 82.7                               | 88.4                         | 94.0                                    | 86.0               | 66.0                                 | 51.5                | 51.5                |      |
| 9/27 17:00 | 99.4                                                | 51.5                                                       | 93.2                     | 91.9                      | 100.5                                       | 83.9                               | 88.2                         | 93.0                                    | 86.0               | 66.0                                 | 51.3                | 51.3                |      |
| 9/27 23:00 | 97.7                                                | 51.4                                                       | 92.8                     | 91.6                      | 100.2                                       | 84.3                               | 87.8                         | 93.0                                    | 86.0               | 66.0                                 | 51.1                | 51.0                |      |
| 9/28 5:00  | 98.1                                                | 51.0                                                       | 92.4                     | 91.2                      | 100.1                                       | 84.2                               | 87.3                         | 92.0                                    | 85.0               | 67.0                                 | 50.9                | 50.8                |      |
| 9/28 11:00 | 97.4                                                | 50.8                                                       | 92.0                     | 90.7                      | 101.4                                       | 83.1                               | 87.2                         | 100.0                                   | 85.0               | 67.0                                 | 50.7                | 50.7                |      |