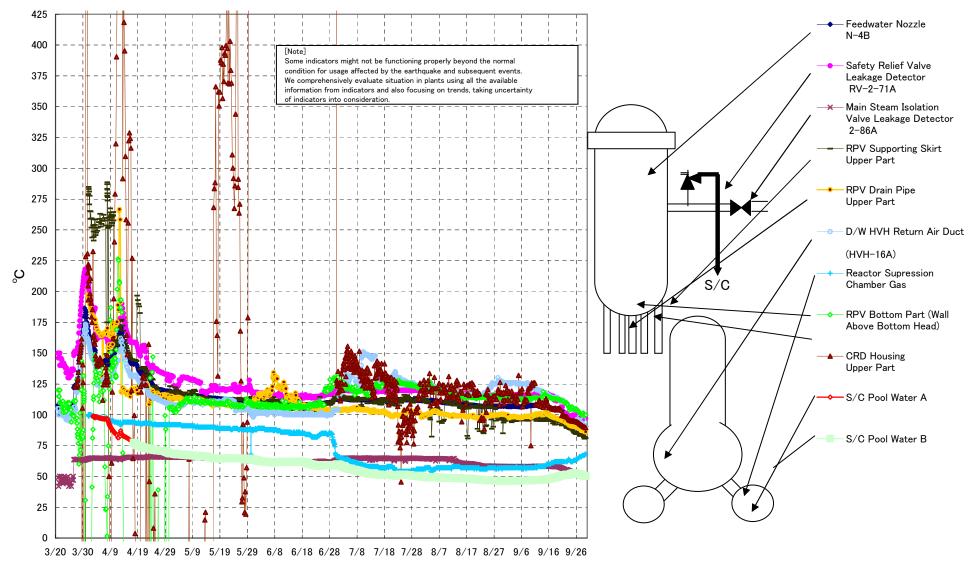

Fukushima Daiichi Nuclear Power Station Unit2 Parameters of Temperature (Typical Points)

## Fukushima Daiichi Nuclear Power Station Unit2 Parameters of Temperature

[Note] Some indicators might not be functioning properly beyond the normal condition for usage affected by the earthquake and subsequent events. We comprehensively evaluate situation in plants using all the available information from indicators and also focusing on trends, taking uncertainty of indicators into consideration.

| Date       | Safety Relief Valve<br>Leakage Detector<br>RV-2-71A | Main Steam<br>Isolation Valve<br>Leakage Detector<br>2-86A | Feedwater Nozzle<br>N−4B | CRD Housing<br>Upper Part | RPV Bottom Part (Wall<br>Above Bottom Head) | RPV Supporting Skirt<br>Upper Part | RPV Drain Pipe<br>Upper Part | D/W HVH Return<br>Air Duct<br>(HVH-16A) | RPV<br>Bellows Air | Reactor<br>Supression<br>Chamber Gas | S/C Pool<br>Water A | S/C Pool<br>Water B | note |
|------------|-----------------------------------------------------|------------------------------------------------------------|--------------------------|---------------------------|---------------------------------------------|------------------------------------|------------------------------|-----------------------------------------|--------------------|--------------------------------------|---------------------|---------------------|------|
| 9/23 5:00  | 98.4                                                | 54.8                                                       | 98.4                     | 96.4                      | 106.4                                       | 90.4                               | 92.3                         | 107.0                                   | 96.0               | 64.0                                 | 51.1                | 51.1                |      |
| 9/23 11:00 | 98.8                                                | 54.5                                                       | 97.9                     | 95.9                      | 103.6                                       | 88.3                               | 91.6                         | 106.0                                   | 96.0               | 63.0                                 | 51.4                | 51.4                |      |
| 9/23 17:00 | 98.5                                                | 54.3                                                       | 97.6                     | 95.6                      | 106.3                                       | 88.4                               | 91.4                         | 106.0                                   | 96.0               | 63.0                                 | 51.6                | 51.6                |      |
| 9/23 23:00 | 99.1                                                | 54.0                                                       | 97.3                     | 95.3                      | 104.7                                       | 88.1                               | 91.0                         | 105.0                                   | 95.0               | 62.0                                 | 51.9                | 51.9                |      |
| 9/24 5:00  | 99.2                                                | 53.8                                                       | 96.1                     | 95.1                      | 104.8                                       | 87.8                               | 90.8                         | 105.0                                   | 117.0              | 62.0                                 | 52.1                | 52.1                |      |
| 9/24 11:00 | 99.1                                                | 53.5                                                       | 96.7                     | 94.9                      | 106.5                                       | 88.2                               | 90.8                         |                                         | 100.0              | 62.0                                 | 52.3                | 52.3                |      |
| 9/24 17:00 | 99.7                                                | 53.4                                                       | 96.6                     | 95.0                      | 105.7                                       | 87.2                               | 90.8                         | 105.0                                   | 100.0              | 62.0                                 | 52.5                | 52.4                |      |
| 9/24 23:00 | 99.4                                                | 53.3                                                       | 96.4                     | 95.0                      | 104.6                                       | 86.3                               | 90.8                         | 104.0                                   | 99.0               | 63.0                                 | 52.6                | 52.6                |      |
| 9/25 5:00  | 99.6                                                | 52.9                                                       | 96.0                     | 94.7                      | 104.3                                       | 85.2                               | 90.5                         | 104.0                                   | 96.0               | 63.0                                 | 52.8                | 52.8                |      |
| 9/25 11:00 | 100.1                                               | 52.7                                                       | 95.9                     | 94.7                      | 104.2                                       | 86.3                               | 90.3                         | 104.0                                   | 95.0               | 63.0                                 | 52.8                | 52.8                |      |
| 9/25 17:00 | 99.6                                                | 52.7                                                       | 95.8                     | 94.6                      | 104.8                                       | 84.4                               | 90.6                         | 104.0                                   | 92.0               | 63.0                                 | 52.7                | 52.6                |      |
| 9/25 23:00 | 100.0                                               | 52.6                                                       | 95.6                     | 94.6                      | 104.8                                       | 86.3                               | 90.4                         | 104.0                                   | 91.0               | 64.0                                 | 52.5                | 52.5                |      |
| 9/26 5:00  | 100.2                                               | 52.4                                                       | 95.3                     | 94.2                      | 103.9                                       | 84.3                               | 90.0                         | 96.0                                    | 91.0               | 64.0                                 | 52.3                | 52.3                |      |
| 9/26 11:00 | 99.4                                                | 52.2                                                       | 95.1                     | 94.0                      | 104.0                                       | 84.9                               | 89.8                         | 96.0                                    | 90.0               | 64.0                                 | 52.2                | 52.1                |      |
| 9/26 17:00 | 99.7                                                | 52.1                                                       | 95.0                     | 93.8                      | 103.0                                       | 84.4                               | 89.8                         | 96.0                                    | 91.0               | 65.0                                 | 52.1                | 52.0                |      |
| 9/26 23:00 | 99.8                                                | 52.0                                                       | 94.5                     | 93.4                      | 102.3                                       | 84.3                               | 89.5                         | 95.0                                    | 90.0               | 65.0                                 | 52.0                | 51.9                |      |
| 9/27 5:00  | 99.5                                                | 51.7                                                       | 94.0                     | 92.9                      | 101.4                                       | 83.1                               | 88.9                         | 98.0                                    | 88.0               | 66.0                                 | 51.8                | 51.7                |      |
| 9/27 11:00 | 99.5                                                | 51.5                                                       | 93.6                     | 92.3                      | 101.1                                       | 82.7                               | 88.4                         | 94.0                                    | 86.0               | 66.0                                 | 51.5                | 51.5                |      |
| 9/27 17:00 | 99.4                                                | 51.5                                                       | 93.2                     | 91.9                      | 100.5                                       | 83.9                               | 88.2                         | 93.0                                    | 86.0               | 66.0                                 | 51.3                | 51.3                |      |
| 9/27 23:00 | 97.7                                                | 51.4                                                       | 92.8                     | 91.6                      | 100.2                                       | 84.3                               | 87.8                         | 93.0                                    | 86.0               | 66.0                                 | 51.1                | 51.0                |      |
| 9/28 5:00  | 98.1                                                | 51.0                                                       | 92.4                     | 91.2                      | 100.1                                       | 84.2                               | 87.3                         |                                         | 85.0               | 67.0                                 | 50.9                | 50.8                |      |
| 9/28 11:00 | 97.4                                                | 50.8                                                       | 92.0                     | 90.7                      | 101.4                                       | 83.1                               | 87.2                         | 100.0                                   | 85.0               | 67.0                                 | 50.7                | 50.7                |      |
| 9/28 17:00 | 97.2                                                | 50.8                                                       | 91.6                     | 90.4                      | 99.4                                        | 81.8                               | 86.7                         | 96.0                                    | 84.0               | 67.0                                 | 50.5                | 50.5                |      |
| 9/28 23:00 | 97.0                                                | 50.6                                                       | 91.3                     | 90.1                      | 100.7                                       | 80.5                               | 86.6                         | 91.0                                    | 84.0               | 67.0                                 | 50.4                | 50.4                |      |
| 9/29 5:00  | 96.9                                                | 50.4                                                       | 90.9                     | 89.7                      | 100.0                                       | 82.0                               | 86.3                         | 90.0                                    | 84.0               | 68.0                                 | 50.3                | 50.3                |      |
| 9/29 11:00 | 97.1                                                | 50.2                                                       | 90.7                     | 89.6                      | 99.7                                        | 80.9                               | 86.1                         | 90.0                                    | 84.0               | 68.0                                 | 50.2                | 50.2                |      |