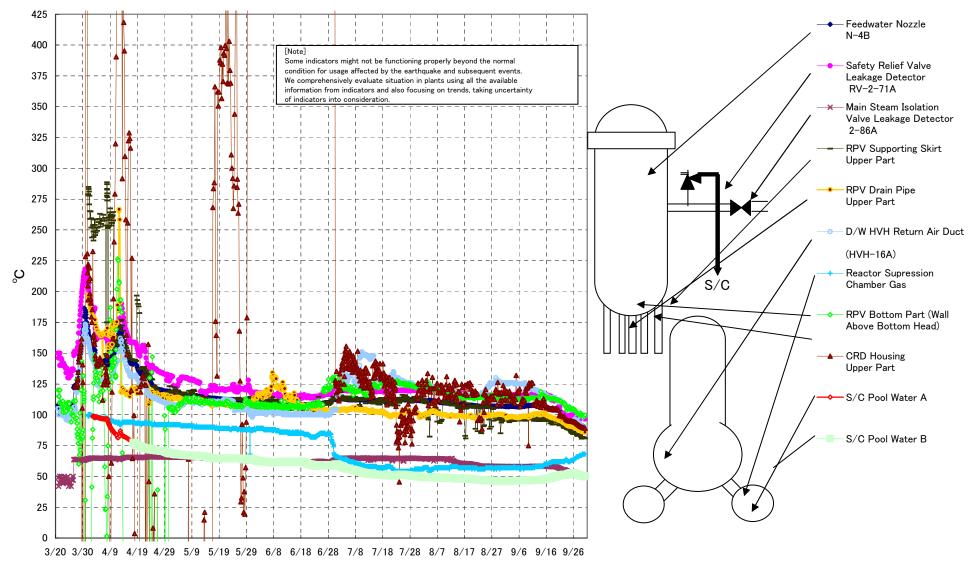

Fukushima Daiichi Nuclear Power Station Unit2 Parameters of Temperature (Typical Points)

## Fukushima Daiichi Nuclear Power Station Unit2 Parameters of Temperature

[Note] Some indicators might not be functioning properly beyond the normal condition for usage affected by the earthquake and subsequent events. We comprehensively evaluate situation in plants using all the available information from indicators and also focusing on trends, taking uncertainty of indicators into consideration.

| Date       | Safety Relief Valve<br>Leakage Detector<br>RV-2-71A | Main Steam<br>Isolation Valve<br>Leakage Detector<br>2-86A | Feedwater Nozzle<br>N−4B | CRD Housing<br>Upper Part | RPV Bottom Part (Wall<br>Above Bottom Head) | RPV Supporting Skirt<br>Upper Part | RPV Drain Pipe<br>Upper Part | D/W HVH Return<br>Air Duct<br>(HVH-16A) | RPV<br>Bellows Air | Reactor<br>Supression<br>Chamber Gas | S/C Pool<br>Water A | S/C Pool<br>Water B | note |
|------------|-----------------------------------------------------|------------------------------------------------------------|--------------------------|---------------------------|---------------------------------------------|------------------------------------|------------------------------|-----------------------------------------|--------------------|--------------------------------------|---------------------|---------------------|------|
| 9/24 5:00  | 99.2                                                | 53.8                                                       | 96.1                     | 95.1                      | 104.8                                       | 87.8                               | 90.8                         | 105.0                                   | 117.0              | 62.0                                 | 52.1                | 52.1                |      |
| 9/24 11:00 | 99.1                                                | 53.5                                                       | 96.7                     | 94.9                      | 106.5                                       | 88.2                               | 90.8                         | 105.0                                   | 100.0              | 62.0                                 | 52.3                | 52.3                |      |
| 9/24 17:00 | 99.7                                                | 53.4                                                       | 96.6                     | 95.0                      | 105.7                                       | 87.2                               | 90.8                         | 105.0                                   | 100.0              | 62.0                                 | 52.5                | 52.4                |      |
| 9/24 23:00 | 99.4                                                | 53.3                                                       | 96.4                     | 95.0                      | 104.6                                       | 86.3                               | 90.8                         | 104.0                                   | 99.0               | 63.0                                 | 52.6                | 52.6                |      |
| 9/25 5:00  | 99.6                                                | 52.9                                                       | 96.0                     | 94.7                      | 104.3                                       | 85.2                               | 90.5                         | 104.0                                   | 96.0               | 63.0                                 | 52.8                | 52.8                |      |
| 9/25 11:00 | 100.1                                               | 52.7                                                       | 95.9                     | 94.7                      | 104.2                                       | 86.3                               | 90.3                         | 104.0                                   | 95.0               | 63.0                                 | 52.8                | 52.8                |      |
| 9/25 17:00 | 99.6                                                | 52.7                                                       | 95.8                     | 94.6                      | 104.8                                       | 84.4                               | 90.6                         | 104.0                                   | 92.0               | 63.0                                 | 52.7                | 52.6                |      |
| 9/25 23:00 | 100.0                                               | 52.6                                                       | 95.6                     | 94.6                      | 104.8                                       | 86.3                               | 90.4                         | 104.0                                   | 91.0               | 64.0                                 | 52.5                | 52.5                |      |
| 9/26 5:00  | 100.2                                               | 52.4                                                       | 95.3                     | 94.2                      | 103.9                                       | 84.3                               | 90.0                         | 96.0                                    | 91.0               | 64.0                                 | 52.3                | 52.3                |      |
| 9/26 11:00 | 99.4                                                | 52.2                                                       | 95.1                     | 94.0                      | 104.0                                       | 84.9                               | 89.8                         | 96.0                                    | 90.0               | 64.0                                 | 52.2                | 52.1                |      |
| 9/26 17:00 | 99.7                                                | 52.1                                                       | 95.0                     | 93.8                      | 103.0                                       | 84.4                               | 89.8                         | 96.0                                    | 91.0               | 65.0                                 | 52.1                | 52.0                |      |
| 9/26 23:00 | 99.8                                                | 52.0                                                       | 94.5                     | 93.4                      | 102.3                                       | 84.3                               | 89.5                         | 95.0                                    | 90.0               | 65.0                                 | 52.0                | 51.9                |      |
| 9/27 5:00  | 99.5                                                | 51.7                                                       | 94.0                     | 92.9                      | 101.4                                       | 83.1                               | 88.9                         | 98.0                                    | 88.0               | 66.0                                 | 51.8                | 51.7                |      |
| 9/27 11:00 | 99.5                                                | 51.5                                                       | 93.6                     | 92.3                      | 101.1                                       | 82.7                               | 88.4                         | 94.0                                    | 86.0               | 66.0                                 | 51.5                | 51.5                |      |
| 9/27 17:00 | 99.4                                                | 51.5                                                       | 93.2                     | 91.9                      | 100.5                                       | 83.9                               | 88.2                         | 93.0                                    | 86.0               | 66.0                                 | 51.3                | 51.3                |      |
| 9/27 23:00 | 97.7                                                | 51.4                                                       | 92.8                     | 91.6                      | 100.2                                       | 84.3                               | 87.8                         | 93.0                                    | 86.0               | 66.0                                 | 51.1                | 51.0                |      |
| 9/28 5:00  | 98.1                                                | 51.0                                                       | 92.4                     | 91.2                      | 100.1                                       | 84.2                               | 87.3                         | 92.0                                    | 85.0               | 67.0                                 | 50.9                | 50.8                |      |
| 9/28 11:00 | 97.4                                                | 50.8                                                       | 92.0                     | 90.7                      | 101.4                                       | 83.1                               | 87.2                         | 100.0                                   | 85.0               | 67.0                                 | 50.7                | 50.7                |      |
| 9/28 17:00 | 97.2                                                | 50.8                                                       | 91.6                     | 90.4                      | 99.4                                        | 81.8                               | 86.7                         | 96.0                                    | 84.0               | 67.0                                 | 50.5                | 50.5                |      |
| 9/28 23:00 | 97.0                                                | 50.6                                                       | 91.3                     | 90.1                      | 100.7                                       | 80.5                               | 86.6                         | 91.0                                    | 84.0               | 67.0                                 | 50.4                | 50.4                |      |
| 9/29 5:00  | 96.9                                                | 50.4                                                       | 90.9                     | 89.7                      | 100.0                                       | 82.0                               | 86.3                         | 90.0                                    | 84.0               | 68.0                                 | 50.3                | 50.3                |      |
| 9/29 11:00 | 97.1                                                | 50.2                                                       | 90.7                     | 89.6                      | 99.7                                        | 80.9                               | 86.1                         | 90.0                                    | 84.0               | 68.0                                 | 50.2                | 50.2                |      |
| 9/29 17:00 | 97.0                                                | 50.2                                                       | 90.5                     | 89.7                      | 99.4                                        | 81.7                               | 86.0                         | 90.0                                    | 84.0               | 68.0                                 | 50.1                | 50.1                |      |
| 9/29 23:00 | 96.8                                                | 50.0                                                       | 90.3                     | 89.2                      | 98.5                                        | 81.1                               | 85.9                         | 90.0                                    | 83.0               | 68.0                                 | 50.0                | 50.0                |      |
| 9/30 5:00  | 96.5                                                | 49.9                                                       | 90.0                     | 89.1                      | 99.8                                        | 80.8                               | 85.8                         | 90.0                                    | 82.0               | 68.0                                 | 50.0                | 50.0                |      |