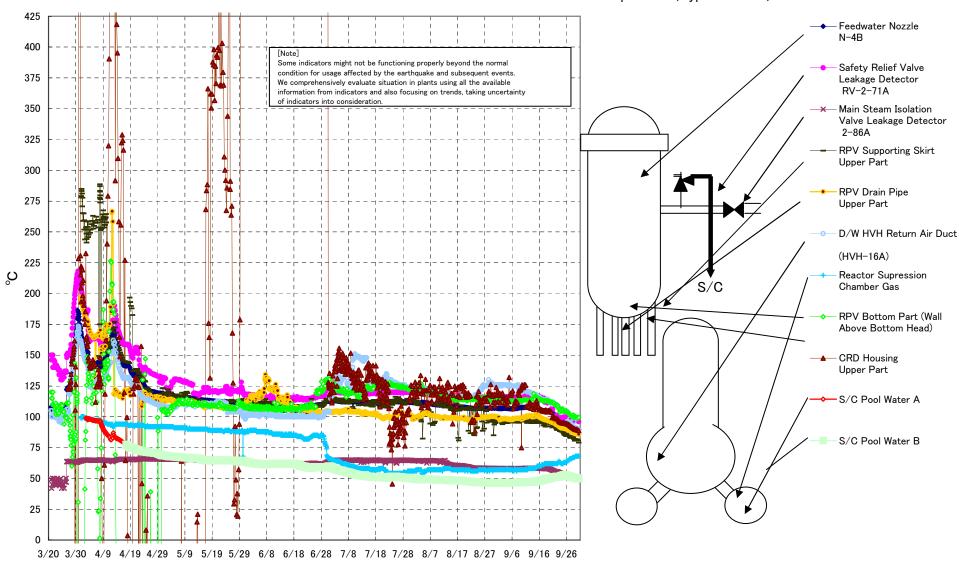

## Fukushima Daiichi Nuclear Power Station Unit2 Parameters of Temperature (Typical Points)

## Fukushima Daiichi Nuclear Power Station Unit2 Parameters of Temperature

[Note]
Some indicators might not be functioning properly beyond the normal condition for usage affected by the earthquake and subsequent events.
We comprehensively evaluate situation in plants using all the available information from indicators and also focusing on trends, taking uncertainty of indicators into consideration.

| Date       | Safety Relief Valve<br>Leakage Detector<br>RV-2-71A | Main Steam<br>Isolation Valve<br>Leakage Detector<br>2-86A | Feedwater Nozzle<br>N-4B | CRD Housing<br>Upper Part | RPV Bottom Part (Wall<br>Above Bottom Head) | RPV Supporting Skirt<br>Upper Part | RPV Drain Pipe<br>Upper Part | D/W HVH Return<br>Air Duct<br>(HVH-16A) | RPV<br>Bellows Air | Reactor<br>Supression<br>Chamber Gas | S/C Pool<br>Water A | S/C Pool<br>Water B | note |
|------------|-----------------------------------------------------|------------------------------------------------------------|--------------------------|---------------------------|---------------------------------------------|------------------------------------|------------------------------|-----------------------------------------|--------------------|--------------------------------------|---------------------|---------------------|------|
| 9/24 5:00  | 99.2                                                | 53.8                                                       | 96.1                     | 95.1                      | 104.8                                       | 87.8                               | 90.8                         | 105.0                                   | 117.0              | 62.0                                 | 52.1                | 52.1                |      |
| 9/24 11:00 | 99.1                                                | 53.5                                                       | 96.7                     | 94.9                      | 106.5                                       | 88.2                               | 90.8                         | 105.0                                   | 100.0              | 62.0                                 | 52.3                | 52.3                |      |
| 9/24 17:00 | 99.7                                                | 53.4                                                       | 96.6                     | 95.0                      | 105.7                                       | 87.2                               | 90.8                         | 105.0                                   | 100.0              | 62.0                                 | 52.5                | 52.4                |      |
| 9/24 23:00 | 99.4                                                | 53.3                                                       | 96.4                     | 95.0                      | 104.6                                       | 86.3                               | 90.8                         | 104.0                                   | 99.0               | 63.0                                 | 52.6                | 52.6                |      |
| 9/25 5:00  | 99.6                                                | 52.9                                                       | 96.0                     | 94.7                      | 104.3                                       | 85.2                               | 90.5                         | 104.0                                   | 96.0               | 63.0                                 | 52.8                | 52.8                |      |
| 9/25 11:00 | 100.1                                               | 52.7                                                       | 95.9                     | 94.7                      | 104.2                                       | 86.3                               | 90.3                         | 104.0                                   | 95.0               | 63.0                                 | 52.8                | 52.8                |      |
| 9/25 17:00 | 99.6                                                | 52.7                                                       | 95.8                     | 94.6                      | 104.8                                       | 84.4                               | 90.6                         | 104.0                                   | 92.0               | 63.0                                 | 52.7                | 52.6                |      |
| 9/25 23:00 | 100.0                                               | 52.6                                                       | 95.6                     | 94.6                      | 104.8                                       | 86.3                               | 90.4                         | 104.0                                   | 91.0               | 64.0                                 | 52.5                | 52.5                |      |
| 9/26 5:00  | 100.2                                               | 52.4                                                       |                          | 94.2                      | 103.9                                       | 84.3                               | 90.0                         |                                         | 91.0               | 64.0                                 | 52.3                | 52.3                |      |
| 9/26 11:00 | 99.4                                                | 52.2                                                       | 95.1                     | 94.0                      | 104.0                                       | 84.9                               | 89.8                         | 96.0                                    | 90.0               | 64.0                                 | 52.2                | 52.1                |      |
| 9/26 17:00 | 99.7                                                | 52.1                                                       | 95.0                     | 93.8                      | 103.0                                       | 84.4                               | 89.8                         | 96.0                                    | 91.0               | 65.0                                 | 52.1                | 52.0                |      |
| 9/26 23:00 | 99.8                                                | 52.0                                                       | 94.5                     | 93.4                      | 102.3                                       | 84.3                               | 89.5                         | 95.0                                    | 90.0               | 65.0                                 | 52.0                | 51.9                |      |
| 9/27 5:00  | 99.5                                                | 51.7                                                       | 94.0                     | 92.9                      | 101.4                                       | 83.1                               | 88.9                         | 98.0                                    | 88.0               | 66.0                                 | 51.8                | 51.7                |      |
| 9/27 11:00 | 99.5                                                | 51.5                                                       | 93.6                     | 92.3                      | 101.1                                       | 82.7                               | 88.4                         | 94.0                                    | 86.0               | 66.0                                 | 51.5                | 51.5                |      |
| 9/27 17:00 | 99.4                                                | 51.5                                                       | 93.2                     | 91.9                      | 100.5                                       | 83.9                               | 88.2                         |                                         | 86.0               | 66.0                                 | 51.3                | 51.3                |      |
| 9/27 23:00 | 97.7                                                | 51.4                                                       | 92.8                     | 91.6                      | 100.2                                       | 84.3                               | 87.8                         | 93.0                                    | 86.0               | 66.0                                 | 51.1                | 51.0                |      |
| 9/28 5:00  | 98.1                                                | 51.0                                                       | 92.4                     | 91.2                      | 100.1                                       | 84.2                               | 87.3                         | 92.0                                    | 85.0               | 67.0                                 | 50.9                | 50.8                |      |
| 9/28 11:00 | 97.4                                                | 50.8                                                       | 92.0                     | 90.7                      | 101.4                                       | 83.1                               | 87.2                         |                                         | 85.0               | 67.0                                 | 50.7                | 50.7                |      |
| 9/28 17:00 | 97.2                                                | 50.8                                                       | 91.6                     | 90.4                      | 99.4                                        | 81.8                               | 86.7                         | 96.0                                    | 84.0               | 67.0                                 | 50.5                | 50.5                |      |
| 9/28 23:00 | 97.0                                                | 50.6                                                       | 91.3                     | 90.1                      | 100.7                                       | 80.5                               | 86.6                         | 91.0                                    | 84.0               | 67.0                                 | 50.4                | 50.4                |      |
| 9/29 5:00  | 96.9                                                | 50.4                                                       | 90.9                     | 89.7                      | 100.0                                       | 82.0                               | 86.3                         | 90.0                                    | 84.0               | 68.0                                 | 50.3                | 50.3                |      |
| 9/29 11:00 | 97.1                                                | 50.2                                                       | 90.7                     | 89.6                      | 99.7                                        | 80.9                               | 86.1                         | 90.0                                    | 84.0               | 68.0                                 | 50.2                | 50.2                |      |
| 9/29 17:00 | 97.0                                                | 50.2                                                       | 90.5                     | 89.7                      | 99.4                                        | 81.7                               | 86.0                         |                                         | 84.0               | 68.0                                 | 50.1                | 50.1                |      |
| 9/29 23:00 | 96.8                                                | 50.0                                                       | 90.3                     | 89.2                      | 98.5                                        | 81.1                               | 85.9                         | 90.0                                    | 83.0               | 68.0                                 | 50.0                | 50.0                |      |
| 9/30 5:00  | 96.5                                                | 49.9                                                       | 90.0                     | 89.1                      | 99.8                                        | 80.8                               | 85.8                         | 90.0                                    | 82.0               | 68.0                                 | 50.0                | 50.0                |      |
| 9/30 11:00 | 96.0                                                | 49.8                                                       | 89.8                     | 88.9                      | 99.4                                        | 79.0                               | 85.7                         | 89.0                                    | 82.0               | 68.0                                 | 49.9                | 49.9                |      |