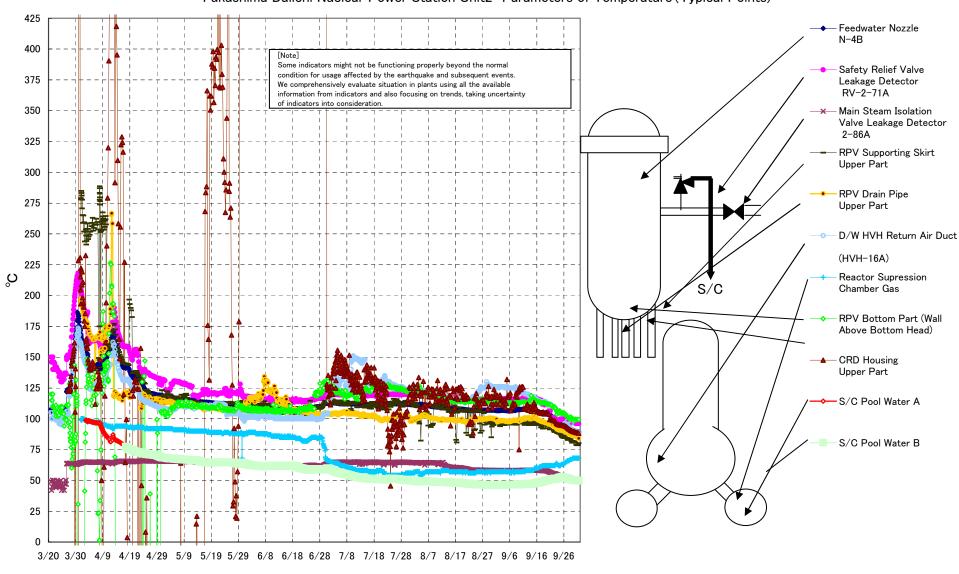

## Fukushima Daiichi Nuclear Power Station Unit2 Parameters of Temperature (Typical Points)

## Fukushima Daiichi Nuclear Power Station Unit2 Parameters of Temperature

[Note]
Some indicators might not be functioning properly beyond the normal condition for usage affected by the earthquake and subsequent events.
We comprehensively evaluate situation in plants using all the available information from indicators and also focusing on trends, taking uncertainty of indicators into consideration.

| Date       | Safety Relief Valve<br>Leakage Detector<br>RV-2-71A | Main Steam<br>Isolation Valve<br>Leakage Detector<br>2-86A | Feedwater Nozzle<br>N-4B | CRD Housing<br>Upper Part | RPV Bottom Part (Wall<br>Above Bottom Head) | RPV Supporting Skirt<br>Upper Part | RPV Drain Pipe<br>Upper Part | D/W HVH Return<br>Air Duct<br>(HVH-16A) | RPV<br>Bellows Air | Reactor<br>Supression<br>Chamber Gas | S/C Pool<br>Water A | S/C Pool<br>Water B | note |
|------------|-----------------------------------------------------|------------------------------------------------------------|--------------------------|---------------------------|---------------------------------------------|------------------------------------|------------------------------|-----------------------------------------|--------------------|--------------------------------------|---------------------|---------------------|------|
| 9/25 5:00  | 99.6                                                | 52.9                                                       | 96.0                     | 94.7                      | 104.3                                       | 85.2                               | 90.5                         | 104.0                                   | 96.0               | 63.0                                 | 52.8                | 52.8                |      |
| 9/25 11:00 | 100.1                                               | 52.7                                                       | 95.9                     | 94.7                      | 104.2                                       | 86.3                               | 90.3                         | 104.0                                   | 95.0               | 63.0                                 | 52.8                | 52.8                |      |
| 9/25 17:00 | 99.6                                                | 52.7                                                       | 95.8                     | 94.6                      | 104.8                                       | 84.4                               | 90.6                         | 104.0                                   | 92.0               | 63.0                                 | 52.7                | 52.6                |      |
| 9/25 23:00 | 100.0                                               | 52.6                                                       | 95.6                     | 94.6                      | 104.8                                       | 86.3                               | 90.4                         | 104.0                                   | 91.0               | 64.0                                 | 52.5                | 52.5                |      |
| 9/26 5:00  | 100.2                                               | 52.4                                                       |                          | 94.2                      | 103.9                                       | 84.3                               | 90.0                         | 96.0                                    | 91.0               | 64.0                                 | 52.3                | 52.3                |      |
| 9/26 11:00 | 99.4                                                | 52.2                                                       | 95.1                     | 94.0                      | 104.0                                       | 84.9                               | 89.8                         | 96.0                                    | 90.0               | 64.0                                 | 52.2                | 52.1                |      |
| 9/26 17:00 | 99.7                                                | 52.1                                                       | 95.0                     | 93.8                      | 103.0                                       | 84.4                               | 89.8                         | 96.0                                    | 91.0               | 65.0                                 | 52.1                | 52.0                |      |
| 9/26 23:00 | 99.8                                                | 52.0                                                       | 94.5                     | 93.4                      | 102.3                                       | 84.3                               | 89.5                         | 95.0                                    | 90.0               | 65.0                                 | 52.0                | 51.9                |      |
| 9/27 5:00  | 99.5                                                | 51.7                                                       | 94.0                     | 92.9                      | 101.4                                       | 83.1                               | 88.9                         | 98.0                                    | 88.0               | 66.0                                 | 51.8                | 51.7                |      |
| 9/27 11:00 | 99.5                                                | 51.5                                                       | 93.6                     | 92.3                      | 101.1                                       | 82.7                               | 88.4                         | 94.0                                    | 86.0               | 66.0                                 | 51.5                | 51.5                |      |
| 9/27 17:00 | 99.4                                                | 51.5                                                       | 93.2                     | 91.9                      | 100.5                                       | 83.9                               | 88.2                         | 93.0                                    | 86.0               | 66.0                                 | 51.3                | 51.3                |      |
| 9/27 23:00 | 97.7                                                | 51.4                                                       | 92.8                     | 91.6                      | 100.2                                       | 84.3                               | 87.8                         | 93.0                                    | 86.0               | 66.0                                 | 51.1                | 51.0                |      |
| 9/28 5:00  | 98.1                                                | 51.0                                                       | 92.4                     | 91.2                      | 100.1                                       | 84.2                               | 87.3                         | 92.0                                    | 85.0               | 67.0                                 | 50.9                | 50.8                |      |
| 9/28 11:00 | 97.4                                                | 50.8                                                       | 92.0                     | 90.7                      | 101.4                                       | 83.1                               | 87.2                         |                                         | 85.0               | 67.0                                 | 50.7                | 50.7                |      |
| 9/28 17:00 | 97.2                                                | 50.8                                                       | 91.6                     | 90.4                      | 99.4                                        | 81.8                               | 86.7                         | 96.0                                    | 84.0               | 67.0                                 | 50.5                | 50.5                |      |
| 9/28 23:00 | 97.0                                                | 50.6                                                       | 91.3                     | 90.1                      | 100.7                                       | 80.5                               | 86.6                         | 91.0                                    | 84.0               | 67.0                                 | 50.4                | 50.4                |      |
| 9/29 5:00  | 96.9                                                | 50.4                                                       | 90.9                     | 89.7                      | 100.0                                       | 82.0                               | 86.3                         | 90.0                                    | 84.0               | 68.0                                 | 50.3                | 50.3                |      |
| 9/29 11:00 | 97.1                                                | 50.2                                                       | 90.7                     | 89.6                      | 99.7                                        | 80.9                               | 86.1                         | 90.0                                    | 84.0               | 68.0                                 | 50.2                | 50.2                |      |
| 9/29 17:00 | 97.0                                                | 50.2                                                       | 90.5                     | 89.7                      | 99.4                                        | 81.7                               | 86.0                         |                                         | 84.0               | 68.0                                 | 50.1                | 50.1                |      |
| 9/29 23:00 | 96.8                                                | 50.0                                                       | 90.3                     | 89.2                      | 98.5                                        | 81.1                               | 85.9                         | 90.0                                    | 83.0               | 68.0                                 | 50.0                | 50.0                |      |
| 9/30 5:00  | 96.5                                                | 49.9                                                       | 90.0                     | 89.1                      | 99.8                                        | 80.8                               | 85.8                         | 90.0                                    | 82.0               | 68.0                                 | 50.0                | 50.0                |      |
| 9/30 11:00 | 96.0                                                | 49.8                                                       | 89.8                     | 88.9                      | 99.4                                        | 79.0                               | 85.7                         | 89.0                                    | 82.0               | 68.0                                 | 49.9                | 49.9                |      |
| 9/30 17:00 | 96.3                                                | 49.8                                                       | 89.7                     | 88.8                      | 99.3                                        | 78.6                               | 85.2                         | 89.0                                    | 82.0               | 68.0                                 | 49.9                | 49.9                |      |
| 9/30 23:00 | 96.3                                                | 49.8                                                       | 89.6                     | 88.7                      | 99.5                                        | 78.5                               | 85.1                         | 89.0                                    | 81.0               | 68.0                                 | 49.9                | 49.8                | _    |
| 10/1 5:00  | 96.3                                                | 49.6                                                       | 89.4                     | 88.5                      | 99.4                                        | 78.7                               | 84.6                         | 89.0                                    | 78.0               | 68.0                                 | 49.8                | 49.8                |      |
| 10/1 11:00 | 96.1                                                | 49.6                                                       | 89.2                     | 88.3                      | 99.4                                        | 80.2                               | 84.1                         | 88.0                                    | 70.0               | 68.0                                 | 49.8                | 49.8                |      |