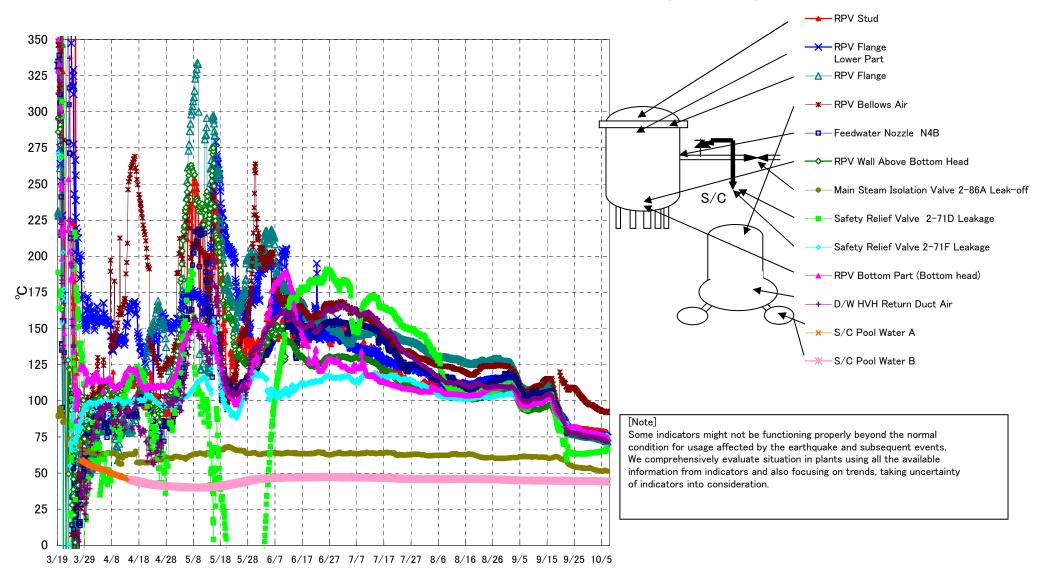

Fukushima Daiichi Nuclear Power Station Unit3 Parameters of Temperature (Typical Points)

## Fukushima Daiichi Nuclear Power Station Unit3 Parameters of Temperature

[Note] Some indicators might not be functioning properly beyond the normal condition for usage affected by the earthquake and subsequent events. We comprehensively evaluate situation in plants using all the available information from indicators and also focusing on trends, taking uncertainty of indicators into consideration.

| Date       | Feedwater<br>Nozzle N4B | RPV Wall<br>Above Bottom<br>Head | RPV Flange | RPV Bottom Part<br>(Bottom head) | RPV Stud | RPV Flange<br>Lower Part | Safety Relief Valve<br>2-71D Leakage | Safety Relief Valve<br>2-71F Leakage | Main Steam<br>Isolation Valve<br>2-86A Leak-off | D/W HVH Return<br>Duct Air | RPV Bellows Air | S/C Pool<br>Water A | S/C Pool<br>Water B | note |
|------------|-------------------------|----------------------------------|------------|----------------------------------|----------|--------------------------|--------------------------------------|--------------------------------------|-------------------------------------------------|----------------------------|-----------------|---------------------|---------------------|------|
| 10/1 5:00  | 75.6                    | 76.0                             | 75.2       | 78.2                             | 80.1     | 77.2                     | 64.0                                 | 77.3                                 | 53.2                                            | 75.2                       | 97.3            | 44.3                | 44.5                |      |
| 10/1 11:00 | 75.5                    | 75.9                             | 75.2       | 78.2                             | 79.9     | 77.1                     | 64.1                                 | 77.1                                 | 52.9                                            | 75.1                       | 97.3            | 44.3                | 44.5                |      |
| 10/1 17:00 | 75.6                    | 75.8                             | 75.2       | 78.2                             | 80.0     | 77.1                     | 64.2                                 | 77.0                                 | 52.9                                            |                            | 96.9            | 44.3                | 44.5                |      |
| 10/1 23:00 | 75.4                    | 75.6                             | 75.0       | 78.0                             | 79.9     | 76.9                     | 64.1                                 | 76.8                                 | 52.6                                            | 74.9                       | 96.7            | 44.2                | 44.4                |      |
| 10/2 5:00  | 75.2                    | 75.4                             | 74.9       | 77.9                             | 79.7     | 76.8                     | 63.9                                 | 76.6                                 | 52.3                                            |                            | 96.1            | 44.2                | 44.4                |      |
| 10/2 11:00 | 75.0                    | 75.3                             | 74.7       | 77.7                             | 79.5     | 76.7                     | 64.0                                 | 76.6                                 | 52.1                                            | 74.7                       | 96.0            | 44.2                | 44.4                |      |
| 10/2 17:00 | 75.1                    | 75.2                             | 74.7       | 77.7                             | 79.6     | 76.7                     | 64.1                                 | 76.6                                 | 52.3                                            |                            | 95.7            | 44.2                | 44.4                |      |
| 10/2 23:00 | 75.0                    | 75.1                             | 74.7       | 77.6                             | 79.7     | 76.6                     | 64.2                                 | 76.6                                 | 52.1                                            | 74.5                       | 95.4            | 44.2                | 44.4                |      |
| 10/3 5:00  | 74.9                    | 75.0                             | 74.5       | 77.4                             | 79.6     | 76.5                     | 64.4                                 | 76.5                                 | 51.9                                            | 74.3                       | 94.7            | 44.2                | 44.4                |      |
| 10/3 11:00 | 74.8                    | 74.8                             | 74.3       | 77.3                             | 79.5     | 76.4                     | 64.4                                 | 76.4                                 | 51.7                                            | 74.3                       | 94.8            | 44.2                | 44.4                |      |
| 10/3 17:00 | 74.8                    | 74.8                             | 74.3       | 77.2                             | 79.7     | 76.4                     | 64.6                                 | 76.3                                 | 51.8                                            | 74.2                       | 94.4            | 44.2                | 44.4                |      |
| 10/3 23:00 | 74.6                    | 74.6                             | 74.1       | 77.3                             | 79.5     | 76.2                     | 64.6                                 | 76.2                                 | 51.5                                            |                            | 93.9            | 44.2                | 44.3                |      |
| 10/4 5:00  | 74.4                    | 74.4                             | 73.8       | 76.7                             | 79.2     | 76.0                     | 64.5                                 | 76.0                                 | 51.3                                            |                            | 93.7            | 44.1                | 44.3                |      |
| 10/4 11:00 | 74.3                    | 74.2                             | 73.6       | 76.6                             | 79.0     | 75.9                     | 64.8                                 | 75.9                                 | 51.4                                            |                            | 93.7            | 44.1                | 44.3                |      |
| 10/4 17:00 | 74.3                    | 74.3                             | 73.7       | 76.6                             | 79.5     | 76.0                     | 65.0                                 | 75.8                                 | 51.6                                            |                            | 93.8            | 44.1                | 44.3                |      |
| 10/4 23:00 | 74.1                    | 74.1                             | 73.5       | 76.3                             | 79.2     | 75.8                     | 65.0                                 | 75.7                                 | 51.3                                            |                            | 93.1            | 44.1                | 44.3                |      |
| 10/5 5:00  | 73.9                    | 73.8                             | 73.3       | 76.1                             | 79.1     | 75.6                     | 65.0                                 | 75.4                                 | 51.1                                            | 73.5                       | 92.6            | 44.1                | 44.2                |      |
| 10/5 11:00 | 73.3                    | 73.7                             | 73.3       | 76.1                             | 79.1     | 75.6                     | 65.2                                 | 75.4                                 | 51.3                                            | 73.5                       | 92.8            | 44.0                | 44.2                |      |
| 10/5 17:00 | 73.8                    | 73.7                             | 73.2       | 76.0                             | 79.2     | 75.7                     | 65.3                                 | 75.3                                 | 51.3                                            |                            | 92.6            | 44.0                | 44.2                |      |
| 10/5 23:00 | 73.6                    | 73.7                             | 73.0       | 75.9                             | 79.0     | 75.6                     | 65.2                                 | 75.1                                 | 51.8                                            | 73.2                       | 92.8            | 44.0                | 44.2                |      |
| 10/6 5:00  | 73.0                    | 73.5                             | 72.5       | 75.5                             | 78.7     | 75.3                     | 65.0                                 | 74.9                                 | 51.8                                            |                            | 92.8            | 43.9                | 44.1                |      |
| 10/6 11:00 | 72.6                    | 73.3                             | 72.1       | 75.2                             | 78.5     | 75.1                     | 65.3                                 | 74.8                                 | 51.7                                            | 72.6                       | 92.1            | 43.9                | 44.1                |      |
| 10/6 17:00 | 72.6                    | 73.1                             | 72.1       | 75.0                             | 78.6     | 75.1                     | 66.6                                 | 75.9                                 | 51.8                                            | 72.5                       | 91.7            | 43.8                | 44.0                |      |
| 10/6 23:00 | 72.4                    | 73.0                             | 71.9       | 74.8                             | 78.1     | 74.7                     | 66.8                                 | 76.2                                 | 51.4                                            | 72.2                       | 92.8            | 43.8                | 44.0                |      |
| 10/7 5:00  | 72.3                    | 72.9                             | 71.8       | 74.9                             | 78.0     | 74.5                     | 66.0                                 | 75.4                                 | 51.2                                            | 72.0                       | 91.9            | 43.8                | 44.0                |      |